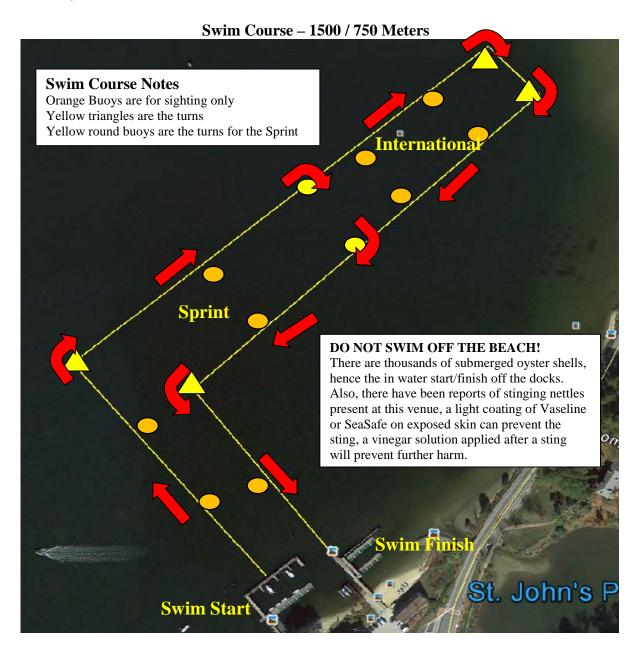

St. Mary's Triathlon Course Maps International and Sprint Distances June 17, 2017

St. Mary's Triathlon Bike Course – 26 / 13 Miles Park Hall Rd vergreen Park Rd The Elms Wildlife Point Lookout Management Area St James Three Notch Rd International St. Mary's College of Marylan (Rt 235) Start 2<sup>nd</sup> Loop – Straight Finish 2<sup>nd</sup> Loop – Left Balforest Rd St Mary Sprint – Left St Marys City Historic Park Ancient Oak Point Lookout St. Mary's Co of Maryland I rch 🛝 St. Mary's Col Maryland Canes Dameron Trapp Rd Start / Finish Beachville (235) Beachville Rd ▼ Elevation Show elevation with grades 100 -100 0 15.86