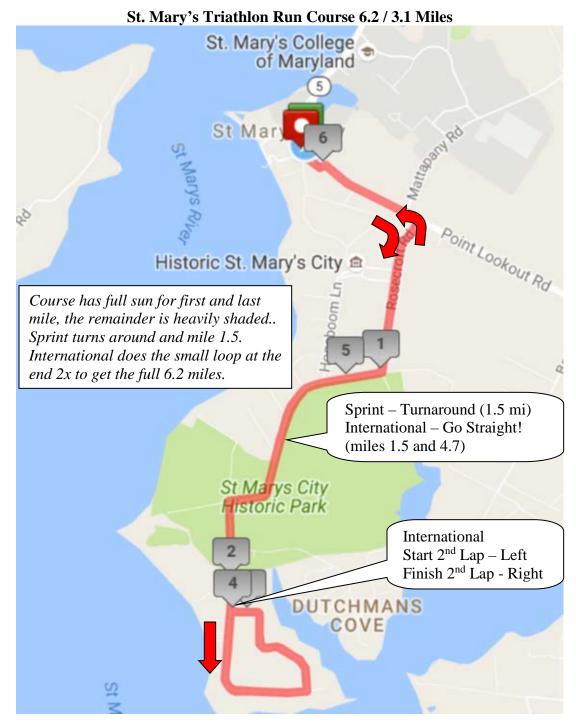

St. Mary's Triathlon Course Maps International and Sprint Distances June 17, 2017

St. Mary's Triathlon Bike Course – 26 / 13 Miles Park Hall Rd vergreen Park Rd The Elms Wildlife Point Lookout Management Area St James Three Notch Rd International St. Mary's College of Marylan (Rt 235) Start 2<sup>nd</sup> Loop – Straight Finish 2<sup>nd</sup> Loop – Left Balforest Rd St Mary Sprint – Left St Marys City Historic Park Ancient Oak Point Lookout St. Mary's Co of Maryland I rch 🛝 St. Mary's Col Maryland Canes Dameron Trapp Rd Start / Finish Beachville (235) Beachville Rd ▼ Elevation Show elevation with grades 100 -100 0 15.86