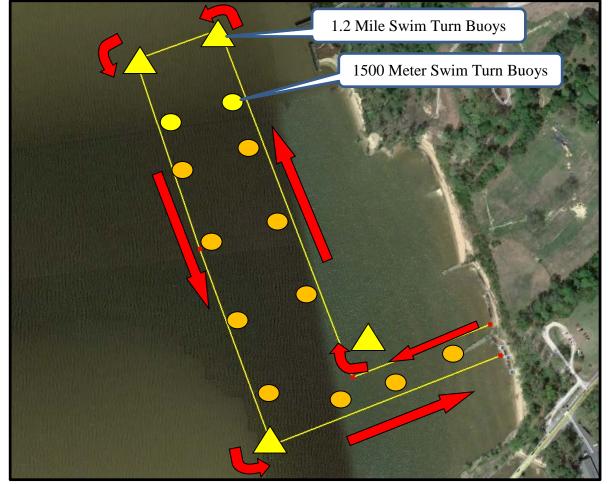

## Patriots Half and International Swim Course\_1.2 Miles or 1500 Meters

The direction of the swim course may change due to tides/currents race morning. At some point, regardless of current direction, you will be swimming against the current. We keep the portion against the current closest to shore where the effect is less.

If you have any problems during the swim, roll on your back and put your hand in the air, our water safety team will come to you. If for any reason you do not finish the swim you may continue with the bike and run after checking in with our swim finish coordinator.

You may leave shoes at the swim finish to complete the 400 meter run to transition. Anything left at the beach will be taken to the Volunteer tent. Any items not picked up race day will be donated to Goodwill after 14 days.