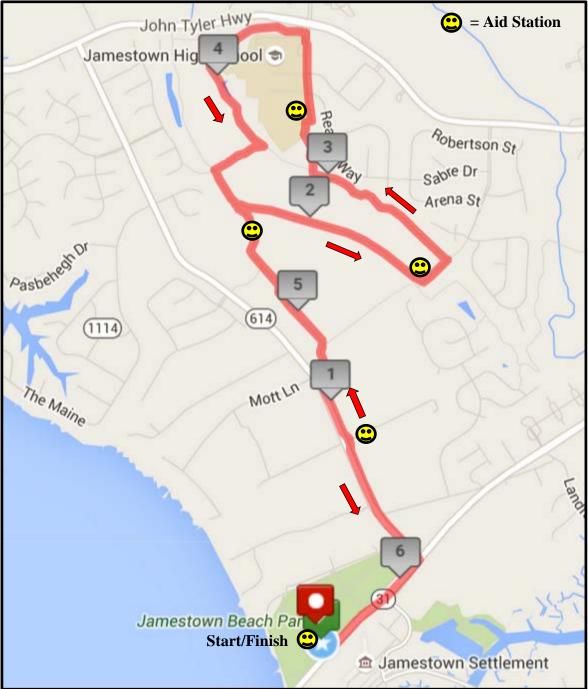

## Patriots International Run Course\_6.3 Miles

Smithfield Sprint - Richmond Sprint - Angels Race - Smith Mountain Lake - Kinetic Triathlon Festival Rock Hall Triatlhon - Jamestown Triathlon & Gran Fondo - General Smallwood Triathlon - Bath County Colonial Beach Triathlon - Culpeper Triathlon & Gran Fondo - Druid Hill - Patriots Triathlon SavageMan Triathlon - Giant Acorn Triathlon - Waterman's Triathlon www.vtsmts.com