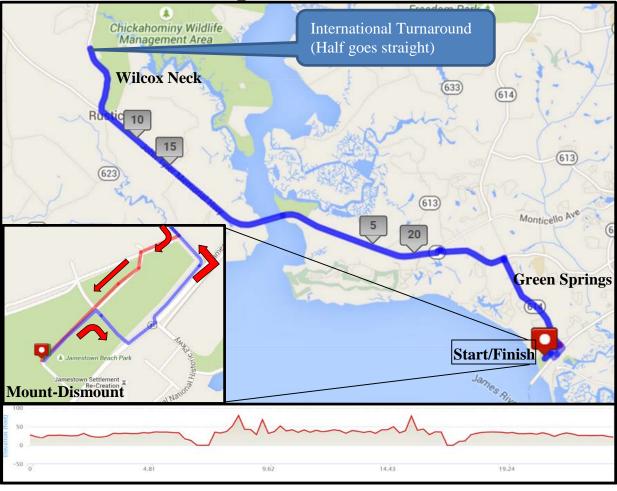

## Patriots International Bike Course\_24 Miles

| Turn                   | Mileage | Next | Turn                             | Mileage | Next |
|------------------------|---------|------|----------------------------------|---------|------|
| Mount Bike             | 0       | 0.1  | International Turnaround         | 12      | 8.5  |
| Right inside park      | 0.1     | 0.1  | Left on Rt 5                     | 13.2    | 7.3  |
| Left on Jamestown      | 0.2     | 0.02 | Right on Rt 5 at light           | 20.5    | 1.2  |
| Left on Green Springs  | 0.22    | 3.48 | Right on Green Springs           | 21.7    | 2    |
| Left on Rt. 5 at light | 3.7     | 7.1  | Right into back entrance of park | 23.7    | 0.3  |
| Right on Wilcox Neck   | 10.8    | 1.2  | Dismount                         | 24      | 0    |