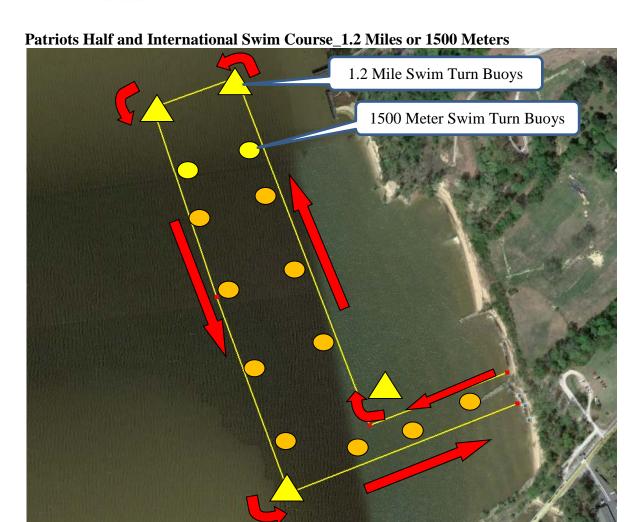

The direction of the swim course may change due to tides/currents race morning. At some point, regardless of current direction, you will be swimming against the current. We keep the portion against the current closest to shore where the effect is less.

If you have any problems during the swim, roll on your back and put your hand in the air, our water safety team will come to you. If for any reason you do not finish the swim you may continue with the bike and run after checking in with our swim finish coordinator.

You may leave shoes at the swim finish to complete the 400 meter run to transition. Anything left at the beach will be taken to the Volunteer tent. Any items not picked up race day will be donated to Goodwill after 14 days.