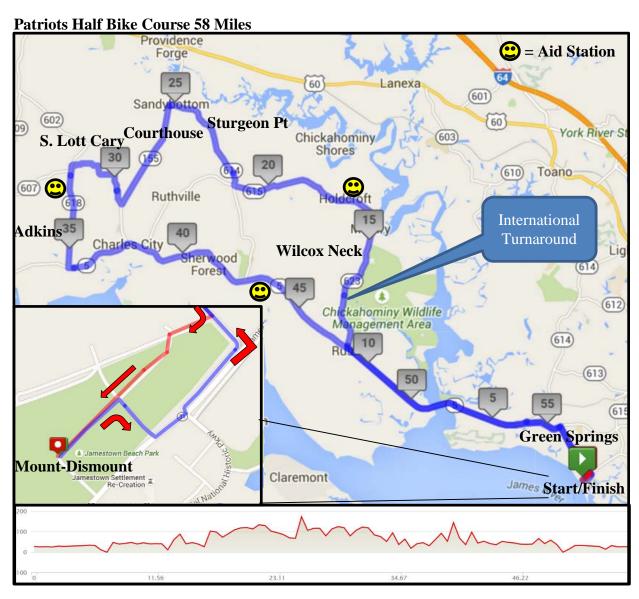

| Turn                     | Mileage | Next | Turn                              | Mileage | Next |
|--------------------------|---------|------|-----------------------------------|---------|------|
| Mount Bike               | 0       | 0.1  | Left on Courthouse                | 25.2    | 3.8  |
| Right inside park        | 0.1     | 0.1  | Right on S. Lott Cary             | 29      | 2.8  |
| Left on Jamestown        | 0.2     | 0.02 | Left on Adkins                    | 31.8    | 0.1  |
| Left on Green Springs    | 0.22    | 3.48 | Aid Station at Firehouse          | 31.9    | 4.4  |
| Left on Rt. 5 at light   | 3.7     | 7.1  | Left on Rt. 5                     | 36.3    | 7.2  |
| Right on Wilcox Neck     | 10.8    | 1.2  | Aid Station just past Sturgeon Pt | 43.5    | 11.3 |
| International Turnaround | 12      | 4.5  | Right on Rt 5 at light            | 54.8    | 1.3  |
| Aid Station at Church    | 16.5    | 4.8  | Right on Green Springs            | 56.1    | 1.9  |
| Right on Sturgeon Pt Rd  | 21.3    | 3.9  | Right into back entrance of park  | 58      | 0.4  |