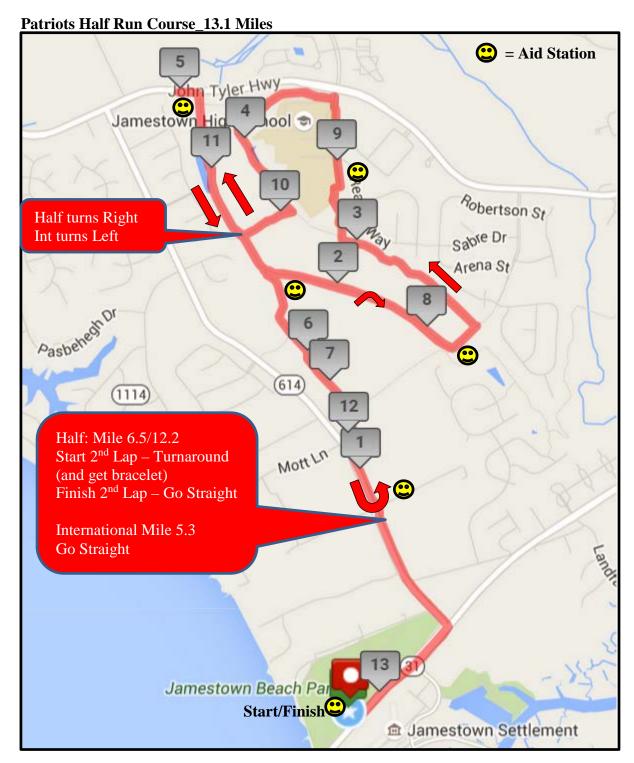

| 36.3    | 7.2  |
| Right on Wilcox Neck     | 10.8    | 1.2  | Aid Station just past Sturgeon Pt | 43.5    | 11.3 |
| International Turnaround | 12      | 4.5  | Right on Rt 5 at light            | 54.8    | 1.3  |
| Aid Station at Church    | 16.5    | 4.8  | Right on Green Springs            | 56.1    | 1.9  |
| Right on Sturgeon Pt Rd  | 21.3    | 3.9  | Right into back entrance of park  | 58      | 0.4  |

Smithfield Sprint - Richmond Sprint - Angels Race - Smith Mountain Lake - Kinetic Triathlon Festival Rock Hall Triatlhon - Jamestown Triathlon & Gran Fondo - General Smallwood Triathlon - Bath County Colonial Beach Triathlon - Culpeper Triathlon & Gran Fondo - Druid Hill - Patriots Triathlon SavageMan Triathlon - Giant Acorn Triathlon - Waterman's Triathlon