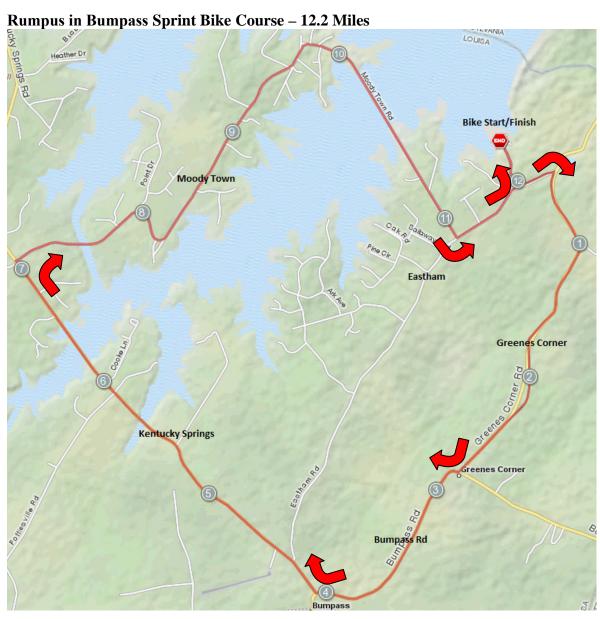

## Sprint Bike Course – 1 Loop – 12 Miles

| Mileage | Turn                                                                    |
|---------|-------------------------------------------------------------------------|
| 0.0     | Mount bike at top of hill at Marina Entrance – Exit marina in left lane |
| 0.3     | Turn left on Eastham (701)                                              |
| 0.6     | Turn Right on Greenes Corner (601) (SHARP RIGHT TURN !!!)               |
| 2.9     | Turn Right on Bumpass Rd (601)                                          |
| 4.2     | Turn Right on Kentucky Springs (652)                                    |
| 7.1     | Turn Right on Moody Town (622)                                          |
| 11.4    | Left on Eastham Rd (701)                                                |
| 12.0    | Left on Pleasants Landing (Main Marina Entrance)                        |
| 12.3    | Finish Bike Course - Dismount                                           |