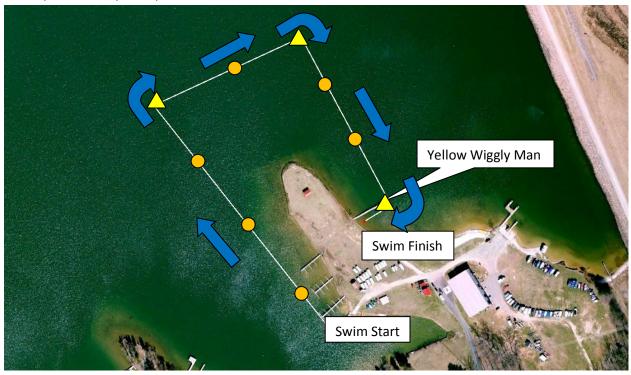

Rumpus in Bumpass Sprint Swim Course – 750 Meters

## Sunday's Swim Course – 750 Meters

- > Athletes keep the buoys on your right
- > Yellow Triangle Buoys are Turn Buoys
- Orange Cylinder Buoys are Sighting Buoys
- > The Last Turn in takes you around a decrepit dock and a yellow wiggly man

If you need assistance - Roll on your back and wave your hand in the air – we will come to you.

If for whatever reason you do not finish the swim it is mandatory that you immediately check in at the finish line tent and report that you DNF'd on the swim.