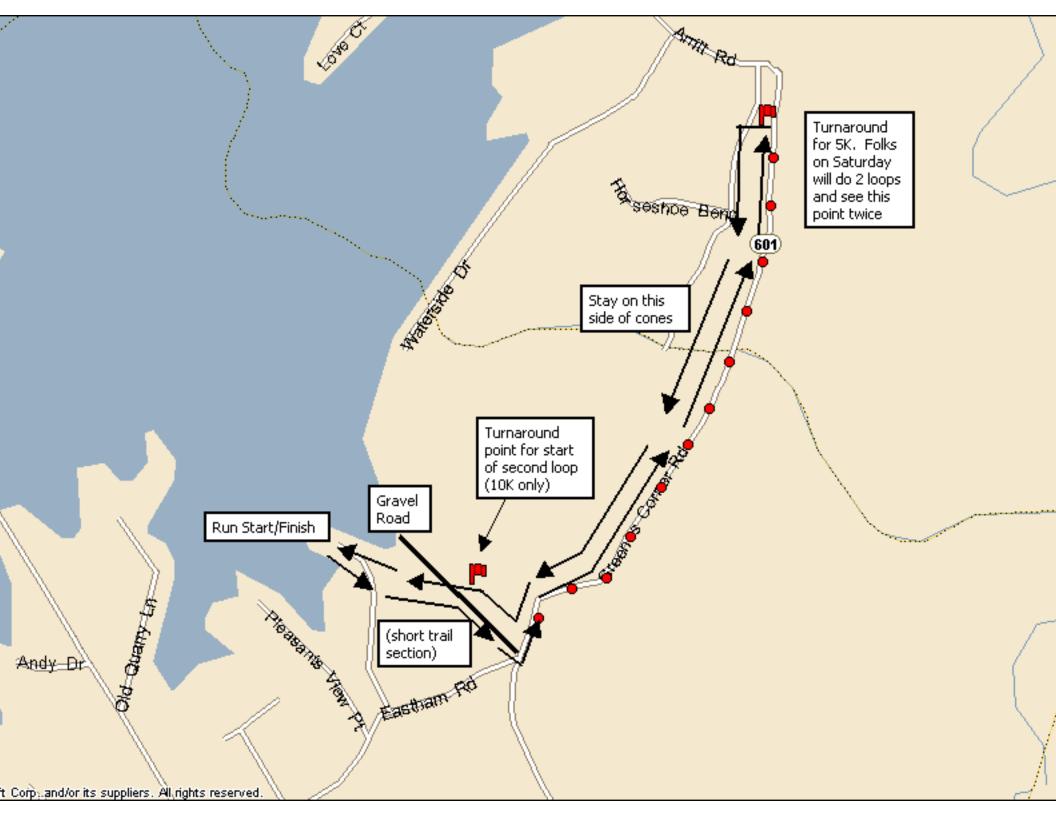

Rumpus in Bumpass Sprint Swim Course – 750 Meters

## Sunday's Swim Course – 750 Meters

- > Athletes keep the buoys on your right
- > Yellow Triangle Buoys are Turn Buoys
- Orange Cylinder Buoys are Sighting Buoys
- > The Last Turn in takes you around a decrepit dock and a yellow wiggly man

If you need assistance - Roll on your back and wave your hand in the air – we will come to you.

If for whatever reason you do not finish the swim it is mandatory that you immediately check in at the finish line tent and report that you DNF'd on the swim.











## Rumpus in Bumpass Bike Course Cue Sheet

International Bike Course – 2 Loops – 24 Miles

| Mileage | Turn                                                                              |
|---------|-----------------------------------------------------------------------------------|
| 0.0     | Mount bike at top of hill at Marina Entrance – Exit marina in left lane           |
| 0.3     | Turn left on Eastham (701)                                                        |
| 0.6     | Turn Right on Greenes Corner (601) (SHARP RIGHT TURN !!!)                         |
| 2.9     | Turn Right on Bumpass Rd (601)                                                    |
| 4.2     | Turn Right on Kentucky Springs (652)                                              |
| 7.1     | Turn Right on Mood