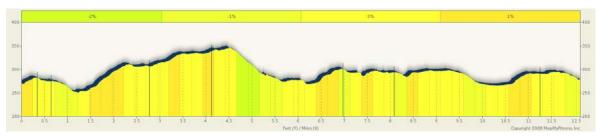

## Sprint Bike Course – 1 Loop – 12 Miles

| Mileage | Turn                                                                    |
|---------|-------------------------------------------------------------------------|
| 0.0     | Mount bike at top of hill at Marina Entrance – Exit marina in left lane |
| 0.3     | Turn left on Eastham (701)                                              |
| 0.6     | Turn Right on Greenes Corner (601) (SHARP RIGHT TURN !!!)               |
| 2.9     | Turn Right on Bumpass Rd (601)                                          |
| 4.2     | Turn Right on Kentucky Springs (652)                                    |
| 7.1     | Turn Right on Moody Town (622)                                          |
| 11.4    | Left on Eastham Rd (701)                                                |
| 12.0    | Left on Pleasants Landing (Main Marina Entrance)                        |
| 12.3    | Finish Bike Course - Dismount                                           |