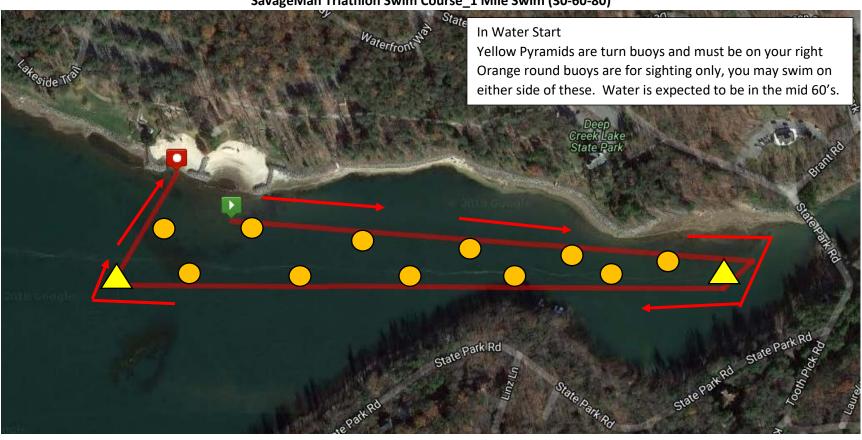

SavageMan Triathlon Swim Course\_1 Mile Swim (30-60-80)

SavageMan 80 Triathlon Bike Course (67 Miles) Attack Big Savage Mtn from 3 approaches with 8500' of climbing Caution! Steep descents! Bike Start/Finish Bittinger sharp turns! Savage River State Park (495) **Westernport Rd** Bear Pen 50 Natural Ar Toothpick 60 - Straight 80 - Right Russell/Michael Rd **Dry Run Road Big Savage** Mountain 60 - Straight Bittinger/495 80 - Right Savage30 Merge Glendale South Savage **Aarons Run** Savage30 Split Mountain N. Glade Natural Area **Westernport Rd Savage River** Mellinger **Spring Lick Westernport Wall** (135) MARYLAND Caution! Steep descents! (135) sharp turns! (495) WEST VIRGINIA