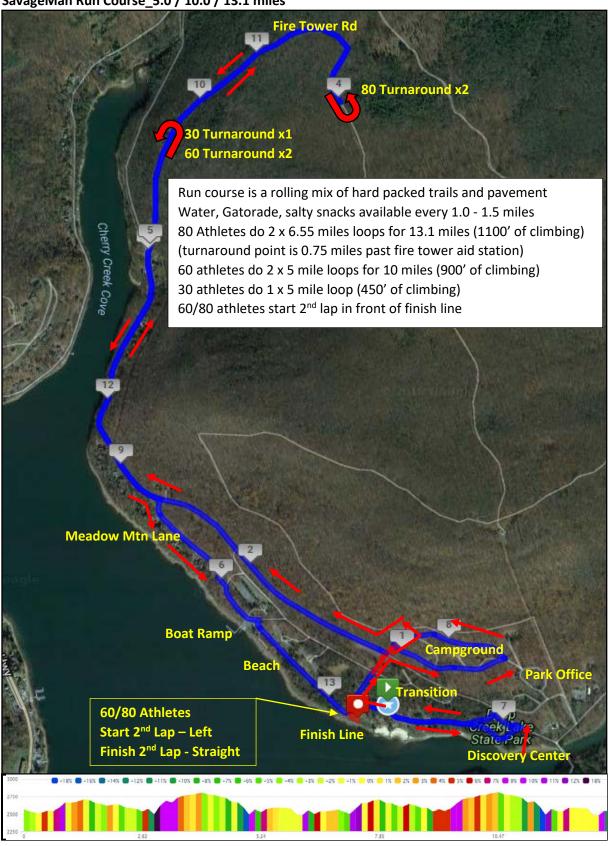

SavageMan 80 Triathlon Bike Course (67 Miles) Big Savage Mtn from 3 approaches with 8500' of climbing

SavageMan Run Course\_5.0 / 10.0 / 13.1 miles