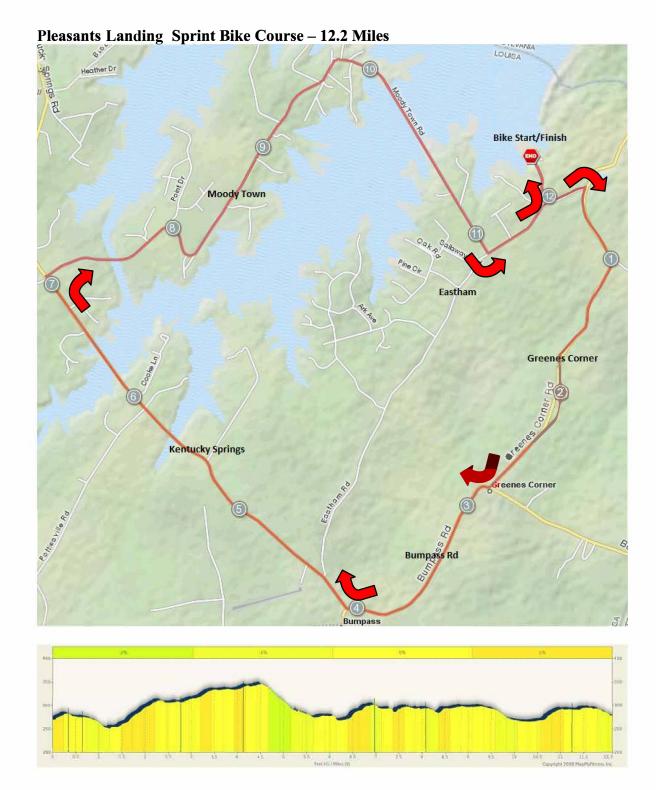

## Pleasants Landing Bike Course Cue Sheet

International Bike Course – 2 Loops – 24 Miles

| Mileage | Turn                                                                              |
|---------|-----------------------------------------------------------------------------------|
| 0.0     | Mount bike at top of hill at Marina Entrance – Exit marina in left lane           |
| 0.3     | Turn left on Eastham (701)                                                        |
| 0.6     | Turn Right on Greenes Corner (601) (SHARP RIGHT TURN!!!)                          |
| 2.9     | Turn Right on Bumpass Rd (601)                                                    |
| 4.2     | Turn Right on Kentucky Springs (652)                                              |
| 7.1     | Turn Right on Moody Town (622)                                                    |
| 11.4    | Left on Eastham Rd (701)                                                          |
| 12.0    | Go straight past Pleasants Landing (Marina Entrance) to Start 2 <sup>nd</sup> Lap |
| 12.2    | Turn Right on Greenes Corner (601) (SHARP RIGHT TURN!!!)                          |
| 14.5    | Turn Right on Bumpass Rd (601)                                                    |
| 15.8    | Turn Right on Kentucky Springs (652)                                              |
| 18.7    | Turn Right on Moody Town (622)                                                    |
| 23.0    | Left on Eastham Rd (701)                                                          |
| 23.6    | Turn left on Pleasants Landing to Finish 2 <sup>nd</sup> Lap                      |
| 23.9    | Finish Bike Course - Dismount                                                     |

**Sprint Bike Course – 1 Loop – 12 Miles** 

| Mileage | Turn                                                                    |
|---------|-------------------------------------------------------------------------|
| 0.0     | Mount bike at top of hill at Marina Entrance – Exit marina in left lane |
| 0.3     | Turn left on Eastham (701)                                              |
| 0.6     | Turn Right on Greenes Corner (601) (SHARP RIGHT TURN!!!)                |
| 2.9     | Turn Right on Bumpass Rd (601)                                          |
| 4.2     | Turn Right on Kentucky Springs (652)                                    |
| 7.1     | Turn Right on Moody Town (622)                                          |
| 11.4    | Left on Eastham Rd (701)                                                |
| 12.0    | Left on Pleasants Landing (Main Marina Entrance)                        |
| 12.3    | Finish Bike Course - Dismount                                           |