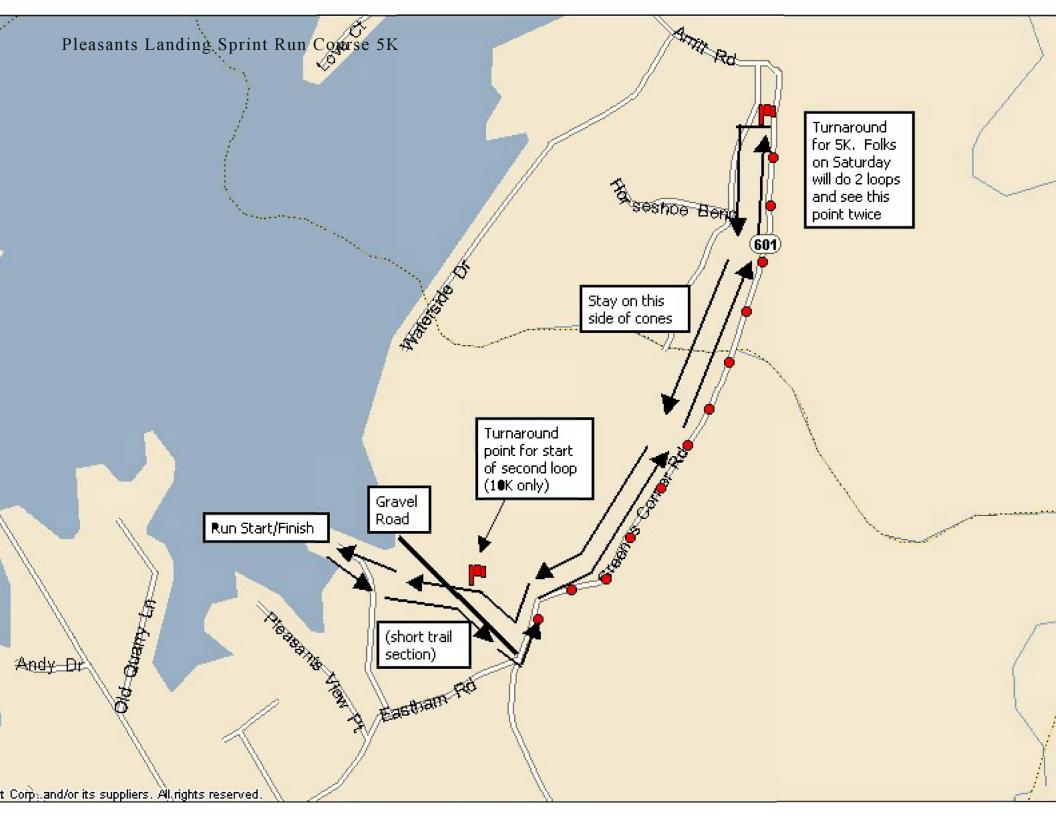

## Pleasants Landing Sprint Swim Course – 750 Meters



## Sunday's Swim Course – 750 Meters

- > Athletes keep the buoys on your right
- > Yellow Triangle Buoys are Turn Buoys
- > Orange Cylinder Buoys are Sighting Buoys
- > The Last Turn in takes you around a decrepit dock and a yellow wiggly man

If you need assistance - Roll on your back and wave your hand in the air – we will come to you.

If for whatever reason you do not finish the swim it is mandatory that you immediately check in at the finish line tent and report that you DNF'd on the swim.







## Pleasants Landing Bike Course Cue Sheet

International Bike Course – 2 Loops – 24 Miles

| Mileage | Turn                                                                              |
|---------|-----------------------------------------------------------------------------------|
| 0.0     | Mount bike at top of hill at Marina Entrance – Exit marina in left lane           |
| 0.3     | Turn left on Eastham (701)                                                        |
| 0.6     | Turn Right on Greenes Corner (601) (SHARP RIGHT TURN!!!)                          |
| 2.9     | Turn Right on Bumpass Rd (601)                                                    |
| 4.2     | Turn Right on Kentucky Springs (652)                                              |
| 7.1     | Turn Right on Moody