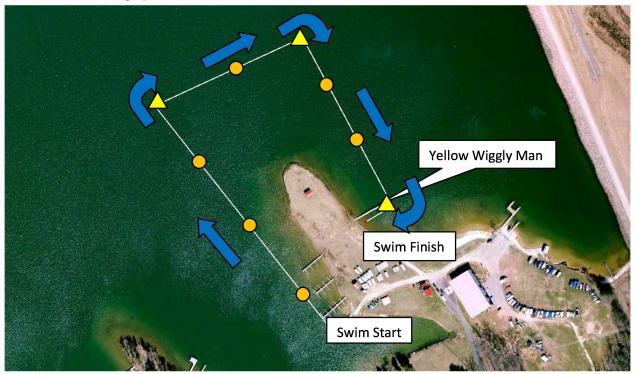

## Pleasants Landing Sprint Swim Course – 750 Meters

## Sunday's Swim Course – 750 Meters

- > Athletes keep the buoys on your right
- > Yellow Triangle Buoys are Turn Buoys
- > Orange Cylinder Buoys are Sighting Buoys
- > The Last Turn in takes you around a decrepit dock and a yellow wiggly man

If you need assistance - Roll on your back and wave your hand in the air – we will come to you.

If for whatever reason you do not finish the swim it is mandatory that you immediately check in at the finish line tent and report that you DNF'd on the swim.