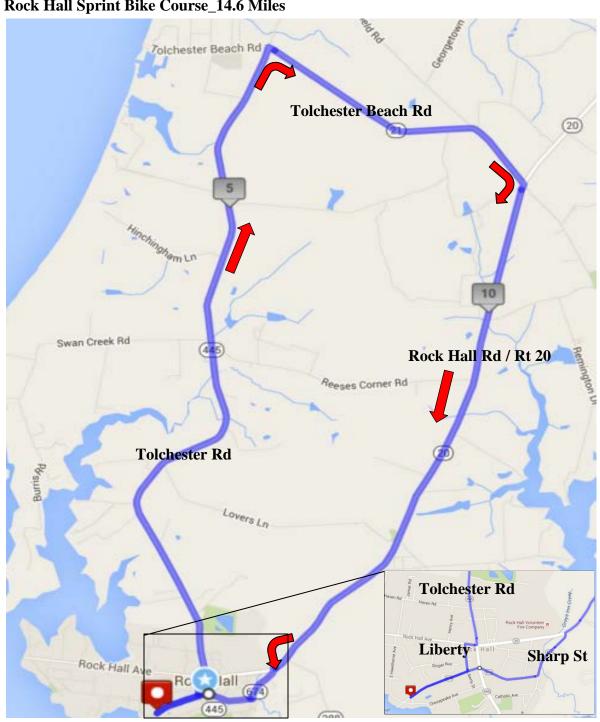

## **Rock Hall Sprint Bike Course\_14.6 Miles**

## **Rock Hall Sprint Bike Course Cue Sheet**

Mile 0 – Left on Sharp Street out of transition

Mile 0.4 – Left on Liberty Street

Mile 0.5 – Right on Rock Hall Rd

Mile 0.6 – Left on N. Main/445/Tolchester Rd

Mile 6.5 – Right on Tolchester Beach Rd / Rt. 21

Mile 8.9 – Right on Rock Hall Rd / Rt. 20

Mile 13.5 – Left on Sharp St.

Mile 14.2 – Cross S. Main St

Mile 14.6 – Arrive back at Transition Area

Rock Hall Triathlon Run Course\_3.1 Miles