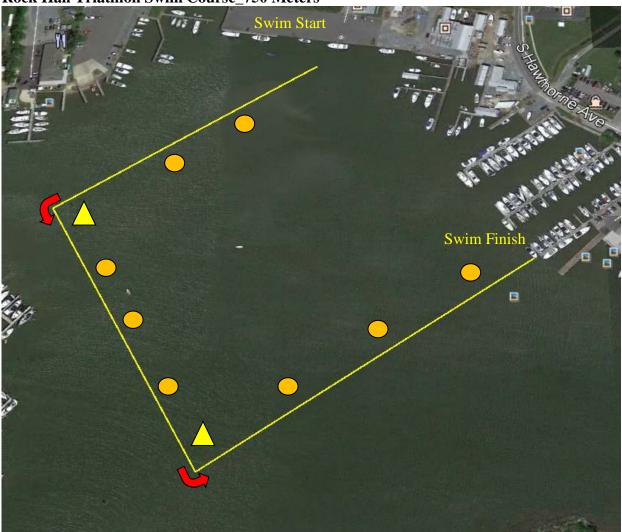

## **Rock Hall Sprint – 0.45 Miles (750 Meters)**

Turn at Yellow triangles. When you approach the swim exit you will climb out and run down the dock to transition!

**General Notes:** Swim start is a 5 minute walk from transition. There is one pre-race meeting at 8:45AM. Any gear left at swim start will be taken back to packet pick up.