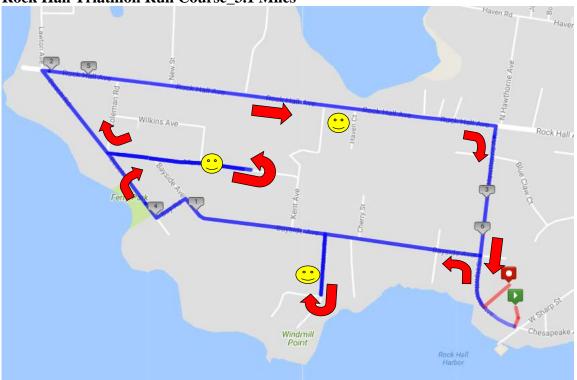

Mile 6.5 – Right on Tolchester Beach Rd / Rt. 21

Mile 8.9 – Right on Rock Hall Rd / Rt. 20

Mile 13.5 – Left on Sharp St.

Mile 14.2 – Cross S. Main St

Mile 14.6 – Arrive back at Transition Area

Rock Hall Triathlon Run Course\_3.1 Miles

The Rock Hall Triathlon Run Course is a 3.1 mile loop that winds through the nautical neighborhoods of Rock Hall. Completely flat with little shade, there are wonderful breezes throughout with ice water and Gatorade available every mile. There are beautiful views of the Chesapeake Bay, sailboats, and nautically themed yards throughout!