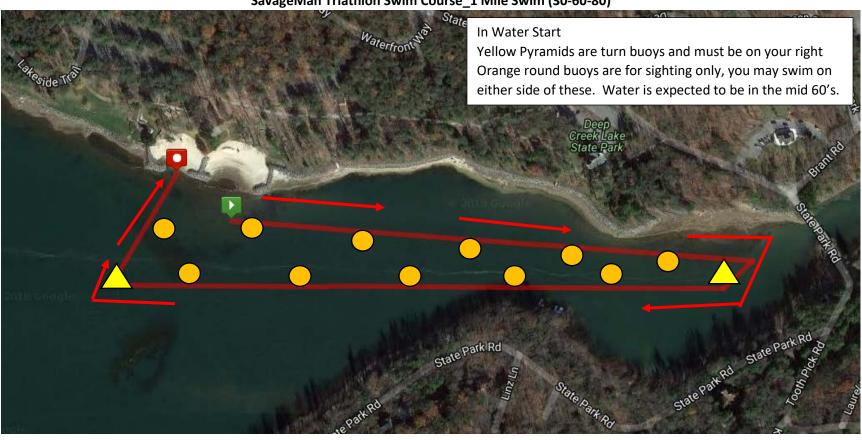

SavageMan Triathlon Swim Course\_1 Mile Swim (30-60-80)

SavageMan 60 Triathlon Bike Course\_50.2 Miles and 5600' of Climbing Bittinger Caution! **Bike Start/Finish** Steep descent! sharp turns! (495) Creek Lake State Park Bear Pen Run Natural Area oothpick Savage River **Dry Run Road** Bittinger/495 **Big Savage** Westernport Rd Mountain **Westernport Wall** Glendale South Savage Mountain Savage30 Merge Savage30 Split Natural Area N. Glade **Spring Lick** Savage River Mellinger Caution! Steep descent! sharp turns! MARYLAND 3000 2000 1000