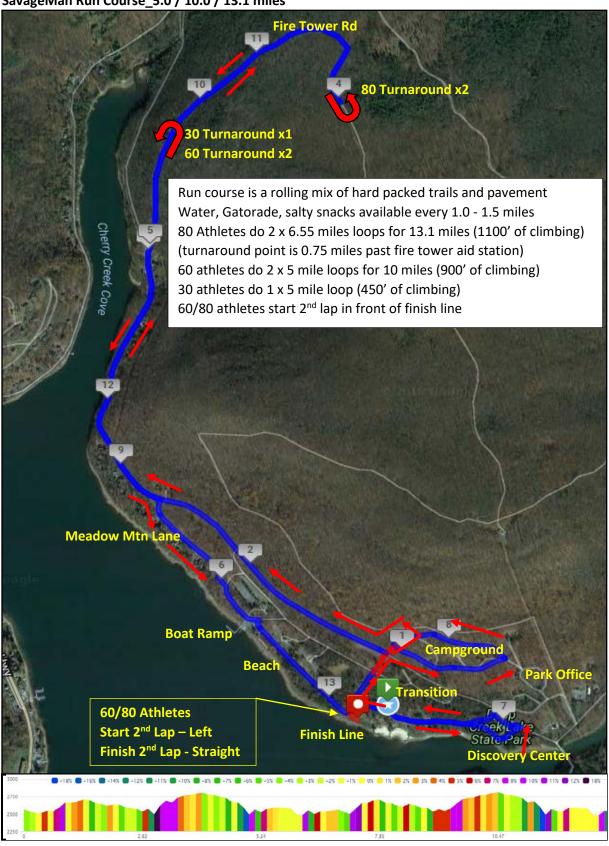

SavageMan Triathlon Swim Course\_1 Mile Swim (30-60-80)



SavageMan 60 Triathlon Bike Course\_50.2 Miles and 5600' of Climbing Bittinger Caution! **Bike Start/Finish** Steep descent! sharp turns! (495) Creek Lake State Park Bear Pen Run Natural Area oothpick Savage River **Dry Run Road** Bittinger/495 **Big Savage** Westernport Rd Mountain **Westernport Wall** Glendale South Savage Mountain Savage30 Merge Savage30 Split Natural Area N. Glade **Spring Lick** Savage River Mellinger Caution! Steep descent! sharp turns! MARYLAND 3000 2000 1000

SavageMan Run Course\_5.0 / 10.0 / 13.1 miles