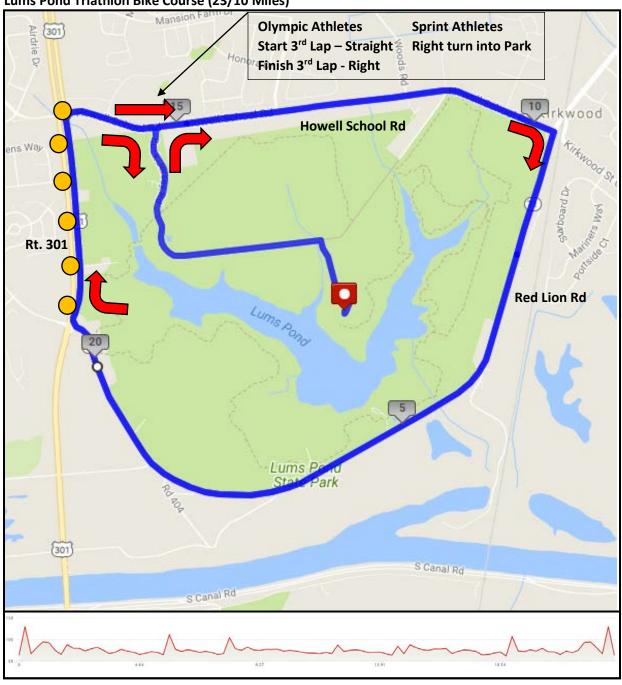

Lums Pond Triathlon Bike Course (23/10 Miles)

The Bike course at Lums Pond is as close to a race track experience that an athlete can get. The course is all right hand turns with smooth pavement and wide shoulders throughout 80% of the course. While not closed to traffic, athletes do get a dedicated lane (and shoulder) on 301.