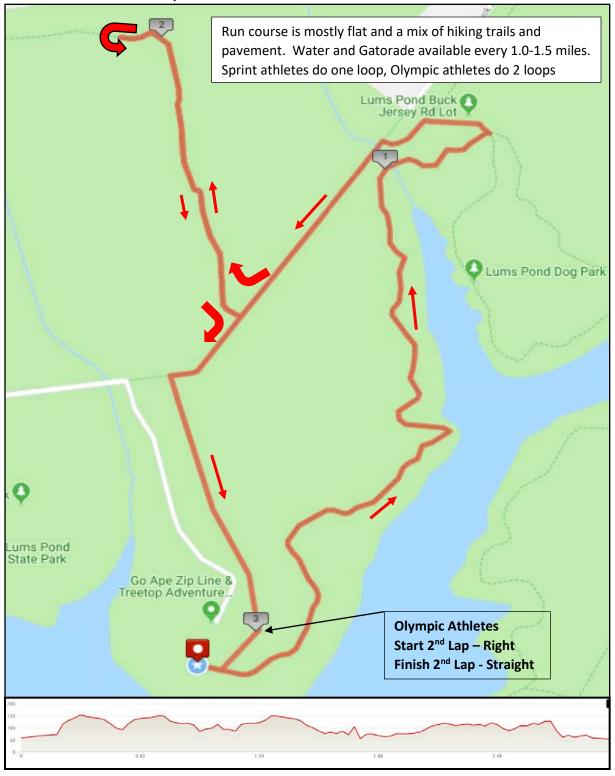

Lums Pond Run Course: 6.2 / 3.1 Miles

**Lums Pond Site Layout (Area 1)** Bike Start/Finish Athlete Check In Toilets Medical 11067/00/008 Finish Line Run Start Transition Area Swim Start Swim Finish

Lums Pond Duathlon Run #1 Course\_2 Miles