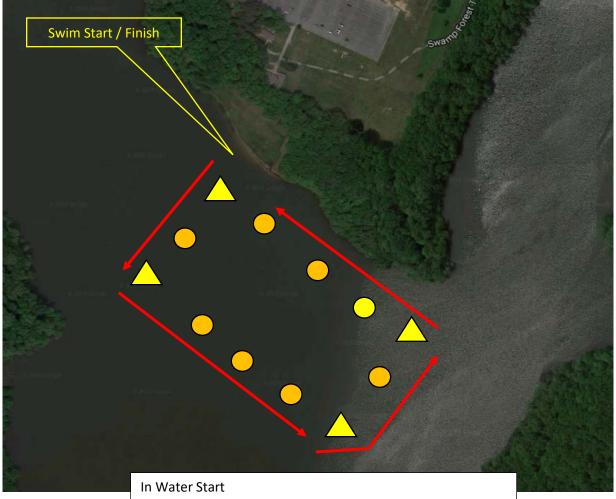

Lums Pond Swim Course\_1500 / 750 Meters

Yellow Pyramids are turn buoys and must be on your left. Orange round buoys are for sighting only, you may swim on either side of these. Water is expected to be in the mid 70's. Olympic is 2 Loops, Sprint is 1 Loop.