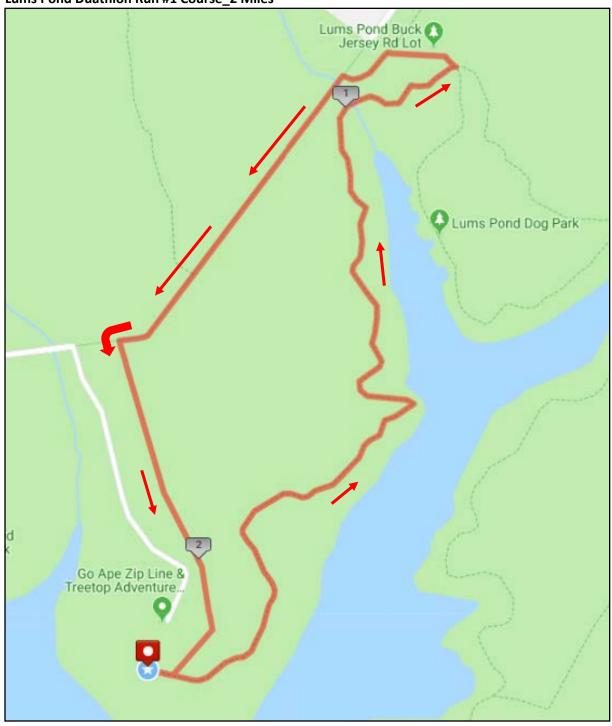

Lums Pond Run Course: 6.2 / 3.1 Miles

**Lums Pond Site Layout (Area 1)** Bike Start/Finish Athlete Check In Toilets Medical 11067/00/008 Finish Line Run Start Transition Area Swim Start Swim Finish

Lums Pond Duathlon Run #1 Course\_2 Miles