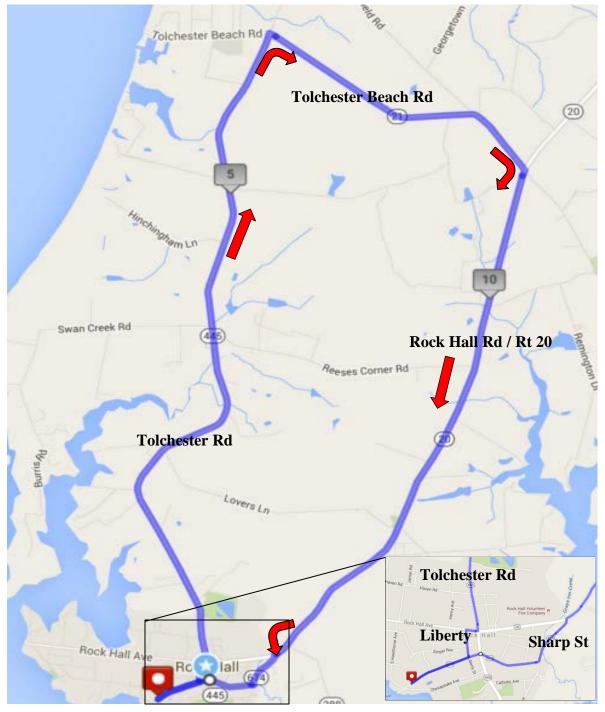

# **Rock Hall Sprint Bike Course\_14.6 Miles**

## **Rock Hall Sprint Bike Course Cue Sheet**

Mile 0 – Left on Sharp Street out of transition Mile 0.4 – Left on Liberty Street Mile 0.5 – Right on Rock Hall Rd Mile 0.6 – Left on N. Main/445/Tolchester Rd Mile 6.5 – Right on Tolchester Beach Rd / Rt. 21 Mile 8.9 – Right on Rock Hall Rd / Rt. 20 Mile 13.5 – Left on Sharp St. Mile 14.2 – Cross S. Main St Mile 14.6 – Arrive back at Transition Area