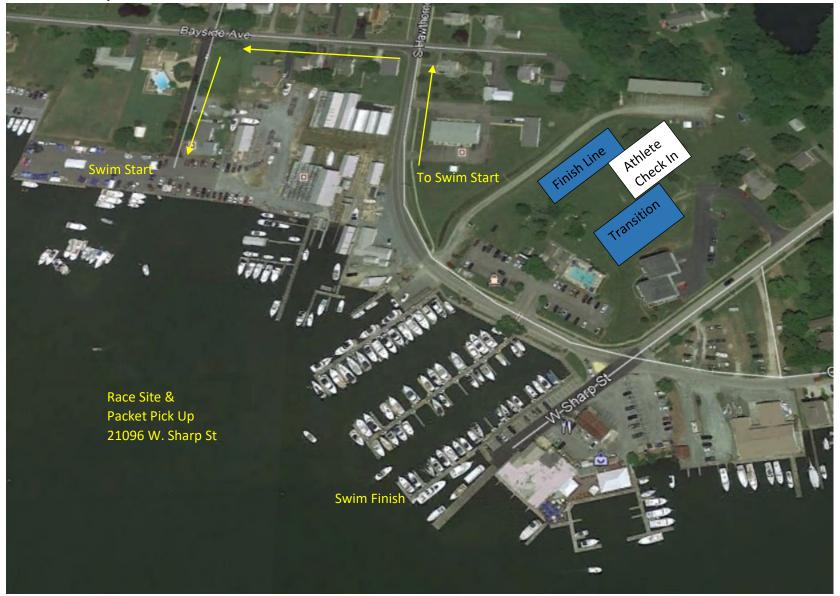

– Left on Sharp Street out of transition Mile 0.4 – Left on Liberty Street Mile 0.5 – Right on Rock Hall Rd Mile 0.6 – Left on N. Main/445/Tolchester Rd Mile 6.5 – Right on Tolchester Beach Rd / Rt. 21 Mile 8.9 – Right on Rock Hall Rd / Rt. 20 Mile 13.5 – Left on Sharp St. Mile 14.2 – Cross S. Main St Mile 14.6 – Arrive back at Transition Area





## Rock Hall Triathlon Run Course\_3.1 Miles

The Rock Hall Triathlon Run Course is a 3.1 mile loop that winds through the nautical neighborhoods of Rock Hall. Completely flat with little shade, there are wonderful breezes throughout with ice water and Gatorade available every mile. There are beautiful views of the Chesapeake Bay, sailboats, and nautically themed yards throughout!

#### Rock Hall, MD Parking





### **Rock Hall Site Layout**