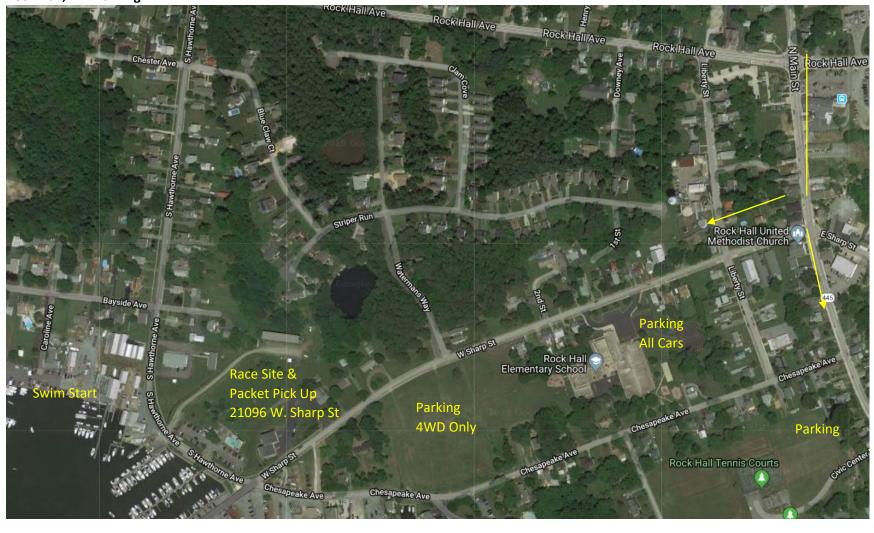

int Bike Course Cue Sheet**

Mile 0 – Left on Sharp Street out of transition Mile 0.4 – Left on Liberty Street Mile 0.5 – Right on Rock Hall Rd Mile 0.6 – Left on N. Main/445/Tolchester Rd Mile 6.5 – Right on Tolchester Beach Rd / Rt. 21 Mile 8.9 – Right on Rock Hall Rd / Rt. 20 Mile 13.5 – Left on Sharp St. Mile 14.2 – Cross S. Main St Mile 14.6 – Arrive back at Transition Area





## Rock Hall Triathlon Run Course\_3.1 Miles

The Rock Hall Triathlon Run Course is a 3.1 mile loop that winds through the nautical neighborhoods of Rock Hall. Completely flat with little shade, there are wonderful breezes throughout with ice water and Gatorade available every mile. There are beautiful views of the Chesapeake Bay, sailboats, and nautically themed yards throughout!

#### Rock Hall, MD Parking





### **Rock Hall Site Layout**