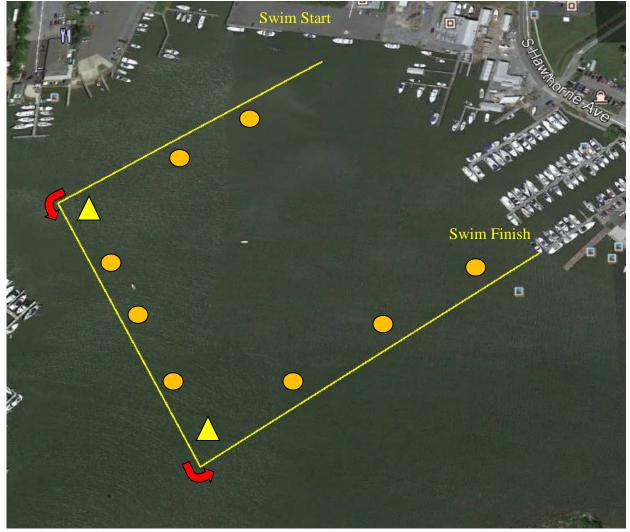

## **Rock Hall Triathlon Swim Course\_750 Meters**

## Rock Hall Sprint – 0.45 Miles (750 Meters)

Turn at Yellow triangles. When you approach the swim exit you will climb out and run down the dock to transition!

**General Notes:** Swim start is a 5 minute walk from transition. There is one pre-race meeting at 8:45AM. Any gear left at swim start will be taken back to packet pick up.