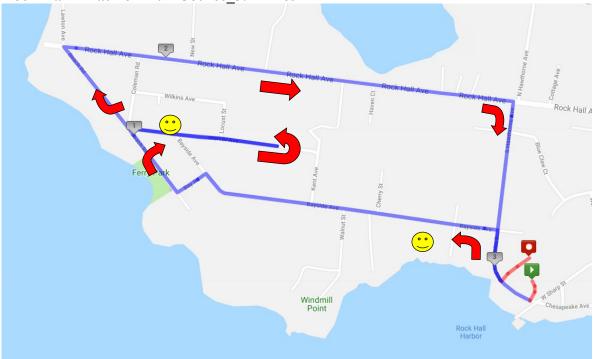

## Rock Hall Triathlon Run Course\_3.1 Miles

The Rock Hall Triathlon Run Course is a 3.1 mile loop that winds through the nautical neighborhoods of Rock Hall. Completely flat with little shade, there are wonderful breezes throughout with ice water and Gatorade available every mile. There are beautiful views of the Chesapeake Bay, sailboats, and nautically themed yards throughout!