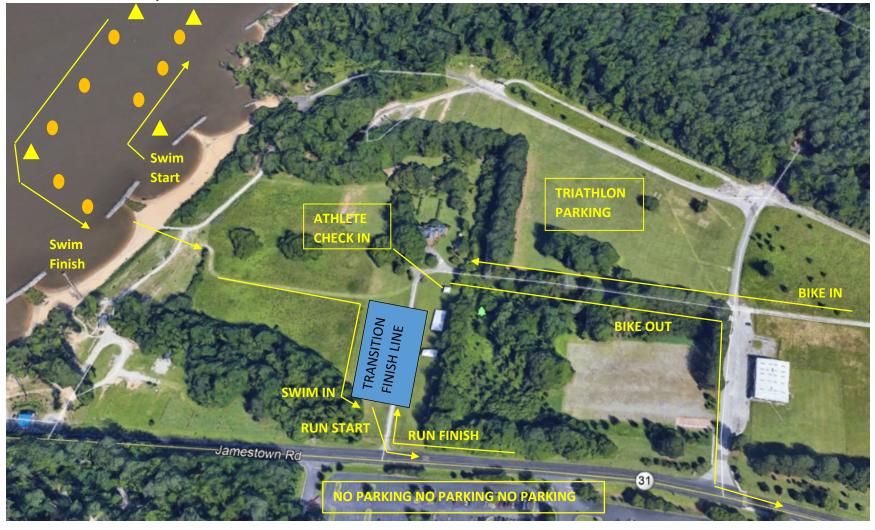

.8    | 2.8  |
| Left on Jamestown        | 0.2     | 0.02 | Aid Station                       | 32.0    | 11.0 |
| Left on Green Springs    | 0.22    | 3.48 | Left on The Glebe                 | 33.4    | 3.9  |
| Left on Rt. 5 at light   | 3.7     | 7.1  | Left on Rt. 5                     | 37.9    | 7.2  |
| Right on Wilcox Neck     | 10.8    | 1.2  | Aid Station just past Sturgeon Pt | 43      | Х    |
| International Turnaround | 12      | 4.5  | Right on Rt 5 at light            | 54.0    | 1.3  |
| Aid Station at Church    | 16.5    | 15   | Right on Green Springs            | 55      | 1.9  |
| Straight on The Glebe    | 21.3    | 3.9  | Right into back entrance of park  | 57      | 0.4  |



## Patriots Triathlon Run Course\_13.1 / 6.2 Miles



## Patriots Triathlon Site Layout