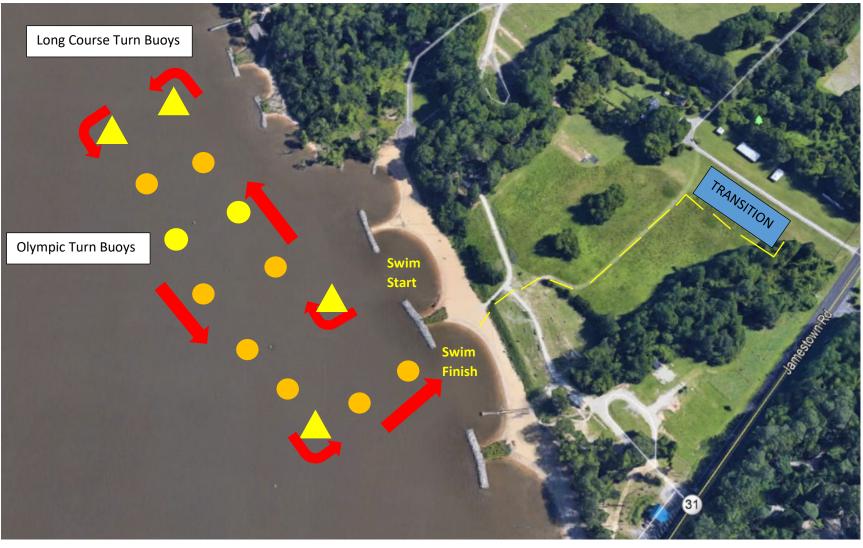

## Patriots Triathlon Swim Course 1.2 Miles / 1500 Meters

Water is brackish and shallow. If you need assistance, roll on your back and flag one of our lifeguards. Or, swim towards shore and stand up. \*Route may be reversed due to currents\*