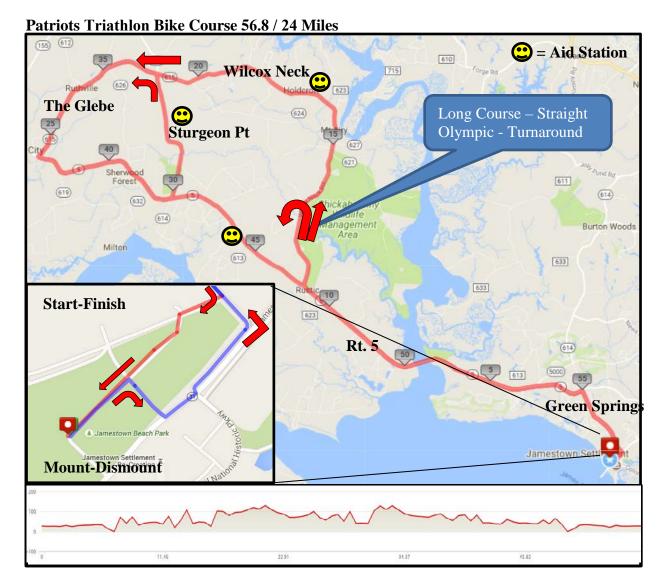

| Turn                     | Mileage | Next | Turn                              | Mileage | Next |
|--------------------------|---------|------|-----------------------------------|---------|------|
| Mount Bike               | 0       | 0.1  | Left on Rt. 5                     | 25.8    | 4.0  |
| Right inside park        | 0.1     | 0.1  | Left on Sturgeon Point            | 29.8    | 2.8  |
| Left on Jamestown        | 0.2     | 0.02 | Aid Station                       | 32.0    | 11.0 |
| Left on Green Springs    | 0.22    | 3.48 | Left on The Glebe                 | 33.4    | 3.9  |
| Left on Rt. 5 at light   | 3.7     | 7.1  | Left on Rt. 5                     | 37.9    | 7.2  |
| Right on Wilcox Neck     | 10.8    | 1.2  | Aid Station just past Sturgeon Pt | 43      | Х    |
| International Turnaround | 12      | 4.5  | Right on Rt 5 at light            | 54.0    | 1.3  |
| Aid Station at Church    | 16.5    | 15   | Right on Green Springs            | 55      | 1.9  |
| Straight on The Glebe    | 21.3    | 3.9  | Right into back entrance of park  | 57      | 0.4  |