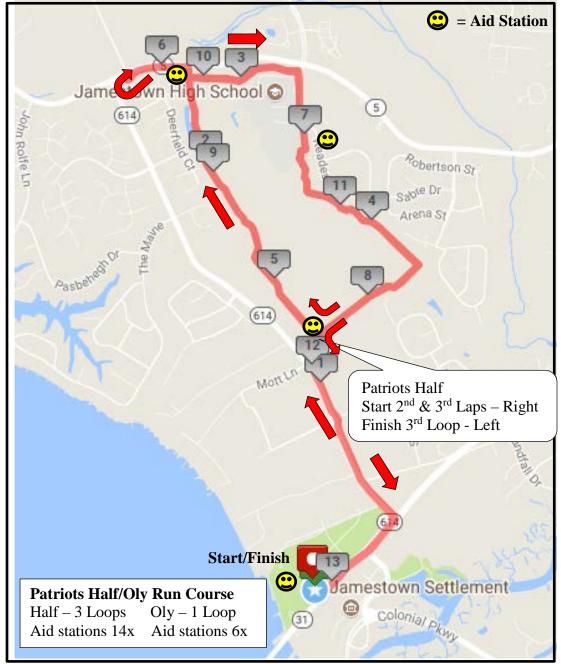

eft on Sturgeon Point            | 29.8    | 2.8  |
| Left on Jamestown        | 0.2     | 0.02 | Aid Station                       | 32.0    | 11.0 |
| Left on Green Springs    | 0.22    | 3.48 | Left on The Glebe                 | 33.4    | 3.9  |
| Left on Rt. 5 at light   | 3.7     | 7.1  | Left on Rt. 5                     | 37.9    | 7.2  |
| Right on Wilcox Neck     | 10.8    | 1.2  | Aid Station just past Sturgeon Pt | 43      | Х    |
| International Turnaround | 12      | 4.5  | Right on Rt 5 at light            | 54.0    | 1.3  |
| Aid Station at Church    | 16.5    | 15   | Right on Green Springs            | 55      | 1.9  |
| Straight on The Glebe    | 21.3    | 3.9  | Right into back entrance of park  | 57      | 0.4  |



## Patriots Triathlon Run Course\_13.1 / 6.2 Miles



## Patriots Triathlon Site Layout