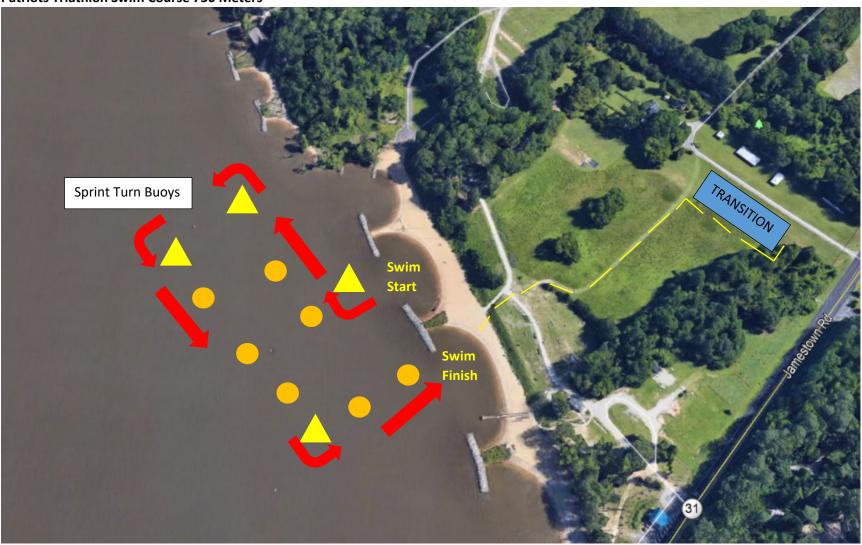

## **Patriots Triathlon Swim Course 750 Meters**

Water is brackish and shallow. If you need assistance, roll on your back and flag one of our lifeguards. Or, swim towards shore and stand up.

\*Route may be reversed due to currents\*