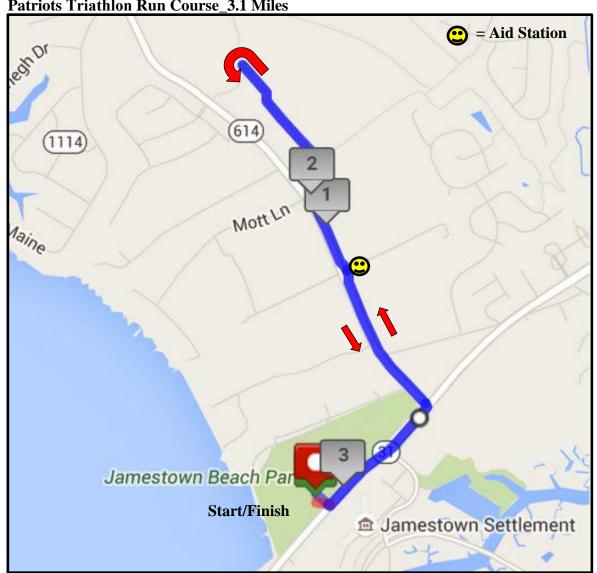

, swim towards shore and stand up.

\*Route may be reversed due to currents\*





| Turn                   | Mileage | Next | Turn                             | Mileage | Next |
|------------------------|---------|------|----------------------------------|---------|------|
| Mount Bike             | 0       | 0.1  | Turnaround                       | 6.6     | 2.9  |
| Right inside park      | 0.1     | 0.1  | Right on Rt 5 at light           | 9.5     | 1.2  |
| Left on Jamestown      | 0.2     | 0.02 | Right on GreenSprings            | 10.7    | 2.1  |
| Left on Green Springs  | 0.22    | 3.48 | Right into back entrance of park | 12.8    | 0.3  |
| Left on Rt. 5 at light | 3.7     | 2.9  | Dismount                         | 13.1    | 0    |



Patriots Triathlon Run Course\_3.1 Miles





**Patriots Triathlon Site Layout**