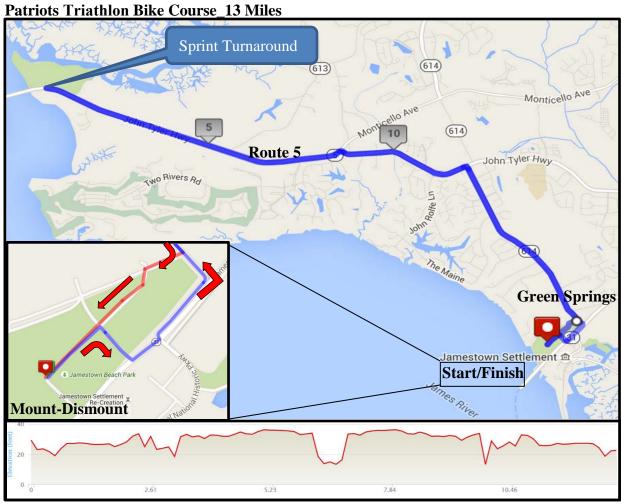

| Turn                   | Mileage | Next | Turn                             | Mileage | Next |
|------------------------|---------|------|----------------------------------|---------|------|
| Mount Bike             | 0       | 0.1  | Turnaround                       | 6.6     | 2.9  |
| Right inside park      | 0.1     | 0.1  | Right on Rt 5 at light           | 9.5     | 1.2  |
| Left on Jamestown      | 0.2     | 0.02 | Right on GreenSprings            | 10.7    | 2.1  |
| Left on Green Springs  | 0.22    | 3.48 | Right into back entrance of park | 12.8    | 0.3  |
| Left on Rt. 5 at light | 3.7     | 2.9  | Dismount                         | 13.1    | 0    |