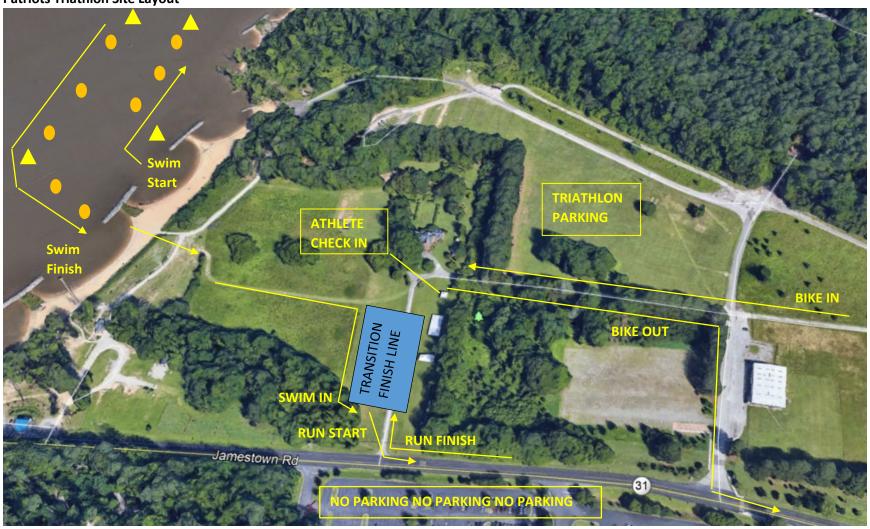

te may be reversed due to currents\*





| Turn                   | Mileage | Next | Turn                             | Mileage | Next |
|------------------------|---------|------|----------------------------------|---------|------|
| Mount Bike             | 0       | 0.1  | Turnaround                       | 6.6     | 2.9  |
| Right inside park      | 0.1     | 0.1  | Right on Rt 5 at light           | 9.5     | 1.2  |
| Left on Jamestown      | 0.2     | 0.02 | Right on GreenSprings            | 10.7    | 2.1  |
| Left on Green Springs  | 0.22    | 3.48 | Right into back entrance of park | 12.8    | 0.3  |
| Left on Rt. 5 at light | 3.7     | 2.9  | Dismount                         | 13.1    | 0    |



Patriots Triathlon Run Course\_3.1 Miles





**Patriots Triathlon Site Layout**