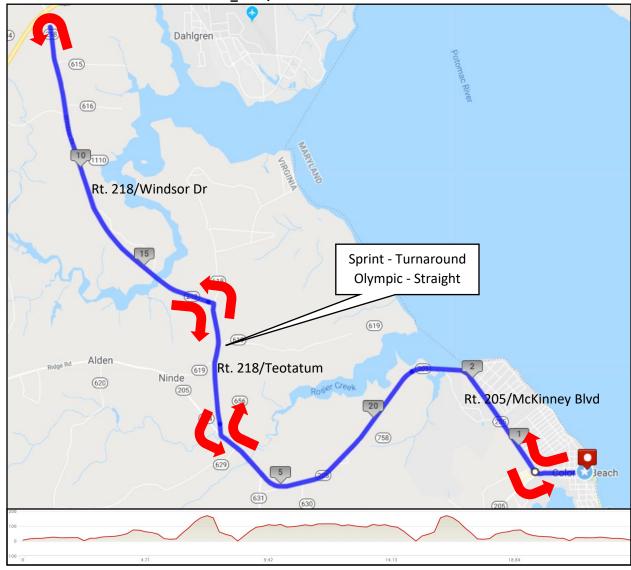

Bike course is out and back in nature with the Sprint turnaround at mile 7.05 at the top of the hill. Olympic turns around at mile 11.75. Course is open to traffic, intersections are controlled.