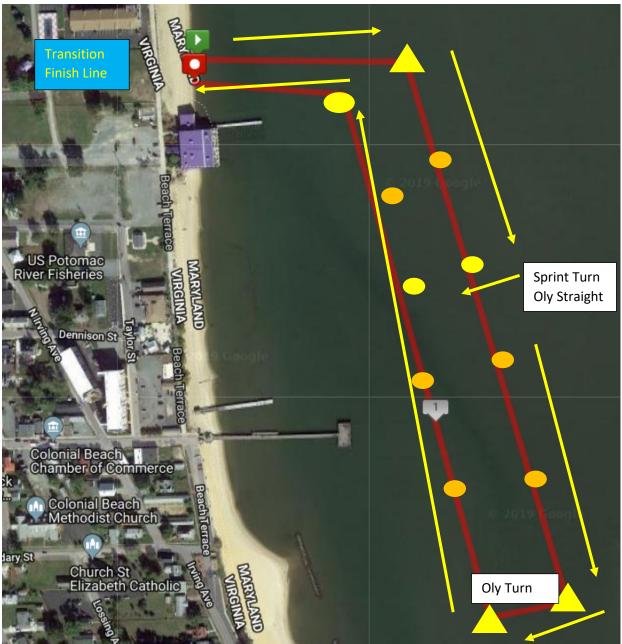

## **Colonial Beach Triathlon Swim Course**

Swim course is in brackish water and will not be wetsuit legal. There can be a current, so the course direction may be reversed the morning of the race.

Colonial Beach Triathlon Bike Course\_23.5 / 14.1 Miles