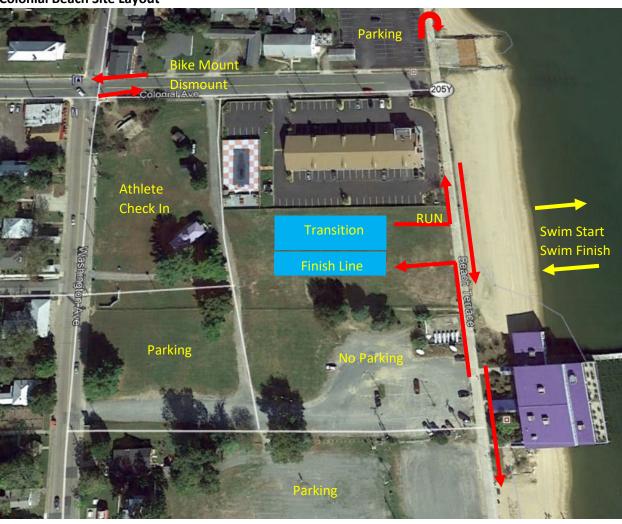

## **Colonial Beach Triathlon Swim Course**



Swim course is in brackish water and will not be wetsuit legal. There can be a current, so the course direction may be reversed the morning of the race.



Colonial Beach Triathlon Bike Course\_23.5 / 14.1 Miles



Bike course is out and back in nature with the Sprint turnaround at mile 7.05 at the top of the hill. Olympic turns around at mile 11.75. Course is open to traffic, intersections are controlled.



## Colonial Beach Run Course\_6.2 / 3.1 Miles



Run course is out and back in nature, flat, with little to no shade. Epic waterfront views throughout the course. Water and Gatorade are available approximately every mile.



## **Colonial Beach Site Layout**