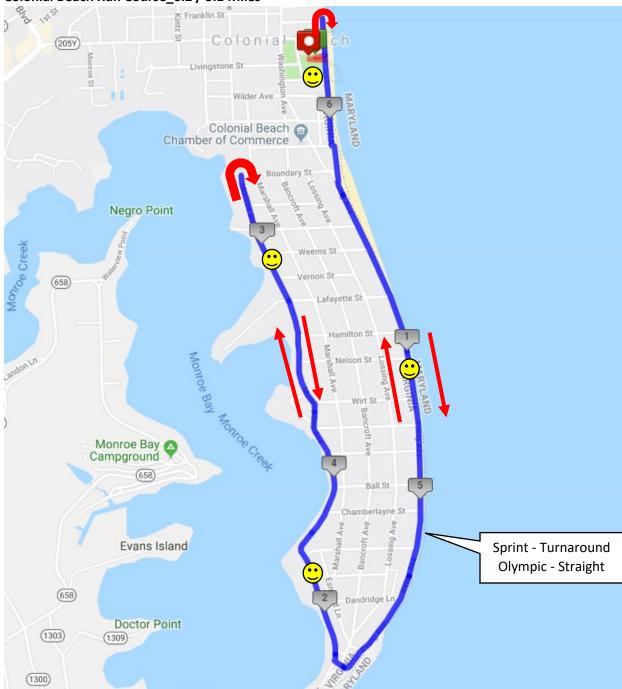

## Colonial Beach Run Course\_6.2 / 3.1 Miles

Run course is out and back in nature, flat, with little to no shade. Epic waterfront views throughout the course. Water and Gatorade are available approximately every mile.