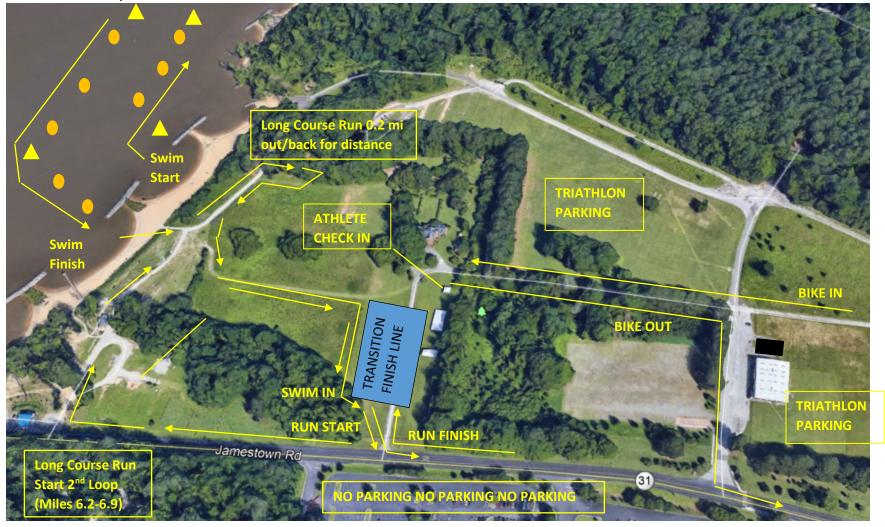

| 37.9    | 7.2  |
| Left on Rt. 5 at light   | 3.7     | 7.1  | Aid Station @North Bend on 5                    | 38.4    | 3.6  |
| Right on Wilcox Neck     | 10.8    | 1.2  | Straight on 5 (finish 2 <sup>nd</sup> lap)      | 42.0    | 8.0  |
| International Turnaround | 11.8    | 4.8  | Cross Chicahominy Bridge                        | 50.0    | 4.0  |
| Aid Station @MP Baptist  | 16.5    | 4.8  | Right on Rt 5 at light                          | 54.0    | 1.3  |
| Straight on The Glebe    | 21.3    | 3.9  | Right on Green Springs                          | 55      | 1.9  |
| Left on Rt. 5            | 25.8    | 4.0  | Right into back entrance of park                | 57      | 0.4  |



Patriots Half/Olympic Run Course 13.1 / 6.2 Miles



## Jamestown Site Layout