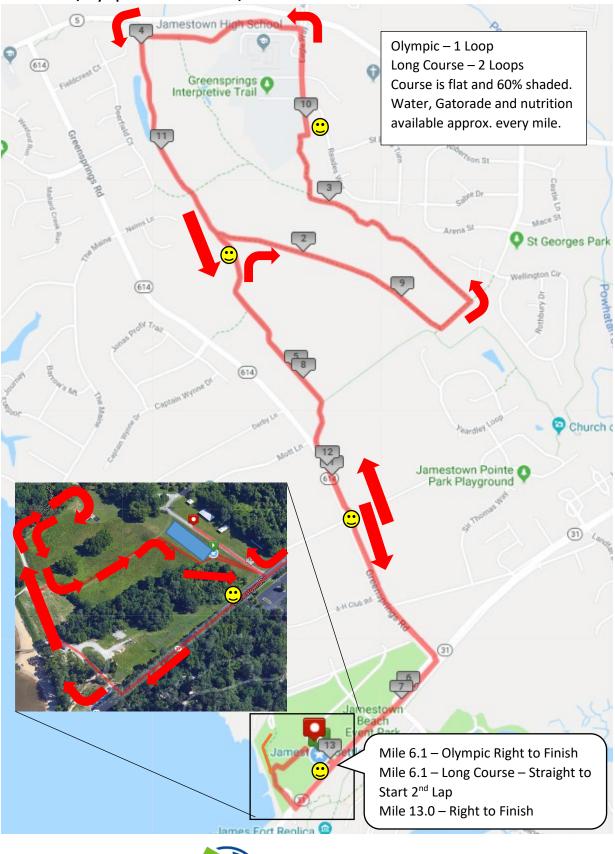

3.9  |
| Left on Green Springs    | 0.22    | 3.48 | Left on Rt. 5                                   | 37.9    | 7.2  |
| Left on Rt. 5 at light   | 3.7     | 7.1  | Aid Station @North Bend on 5                    | 38.4    | 3.6  |
| Right on Wilcox Neck     | 10.8    | 1.2  | Straight on 5 (finish 2 <sup>nd</sup> lap)      | 42.0    | 8.0  |
| International Turnaround | 11.8    | 4.8  | Cross Chicahominy Bridge                        | 50.0    | 4.0  |
| Aid Station @MP Baptist  | 16.5    | 4.8  | Right on Rt 5 at light                          | 54.0    | 1.3  |
| Straight on The Glebe    | 21.3    | 3.9  | Right on Green Springs                          | 55      | 1.9  |
| Left on Rt. 5            | 25.8    | 4.0  | Right into back entrance of park                | 57      | 0.4  |



Patriots Half/Olympic Run Course 13.1 / 6.2 Miles



## Jamestown Site Layout