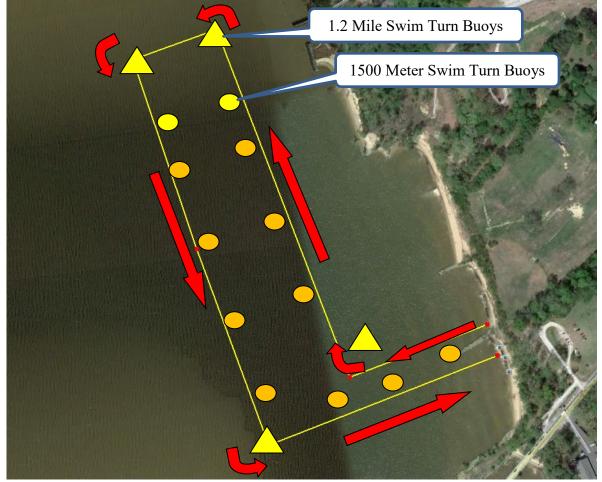

## Patriots Long Course and Olympic Swim Course\_1.2 Miles or 1500 Meters

The direction of the swim course may change due to tides/currents race morning. At some point, regardless of current direction, you will be swimming against the current. We keep the portion against the current closest to shore where the effect is less.

If you have any problems during the swim, roll on your back and put your hand in the air, our water safety team will come to you. If for any reason you do not finish the swim you may continue with the bike and run after checking in with our swim finish coordinator.

You may leave shoes at the swim finish to complete the 400 meter run to transition. Anything left at the beach will be taken to the Volunteer tent. Any items not picked up race day will be donated to Goodwill after 14 days.