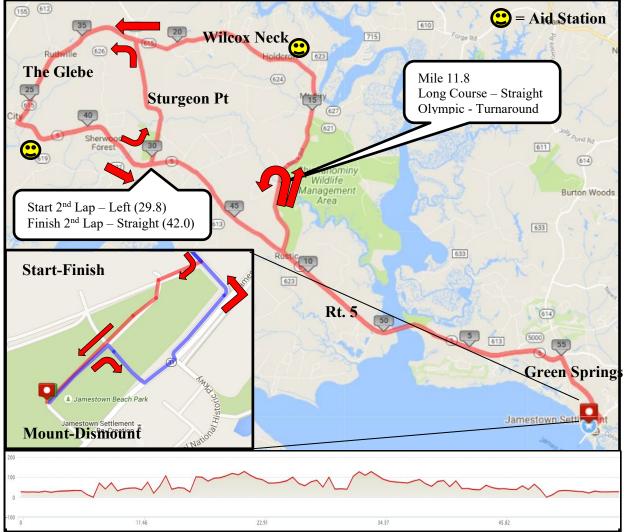

## Patriots Half Bike Course 57 Miles

| Turn                     | Mileage | Next | Turn                                            | Mileage | Next |
|--------------------------|---------|------|-------------------------------------------------|---------|------|
| Mount Bike               | 0       | 0.1  | Aid Station @North Bend on 5                    | 26.2    | 3.6  |
| Right inside park        | 0.1     | 0.1  | Left on Sturgeon Pt (start 2 <sup>nd</sup> lap) | 29.8    | 3.6  |
| Left on Jamestown        | 0.2     | 0.02 | Left on The Glebe                               | 33.4    | 3.9  |
| Left on Green Springs    | 0.22    | 3.48 | Left on Rt. 5                                   | 37.9    | 7.2  |
| Left on Rt. 5 at light   | 3.7     | 7.1  | Aid Station @North Bend on 5                    | 38.4    | 3.6  |
| Right on Wilcox Neck     | 10.8    | 1.2  | Straight on 5 (finish 2 <sup>nd</sup> lap)      | 42.0    | 8.0  |
| International Turnaround | 11.8    | 4.8  | Cross Chicahominy Bridge                        | 50.0    | 4.0  |
| Aid Station @MP Baptist  | 16.5    | 4.8  | Right on Rt 5 at light                          | 54.0    | 1.3  |
| Straight on The Glebe    | 21.3    | 3.9  | Right on Green Springs                          | 55      | 1.9  |
| Left on Rt. 5            | 25.8    | 4.0  | Right into back entrance of park                | 57      | 0.4  |