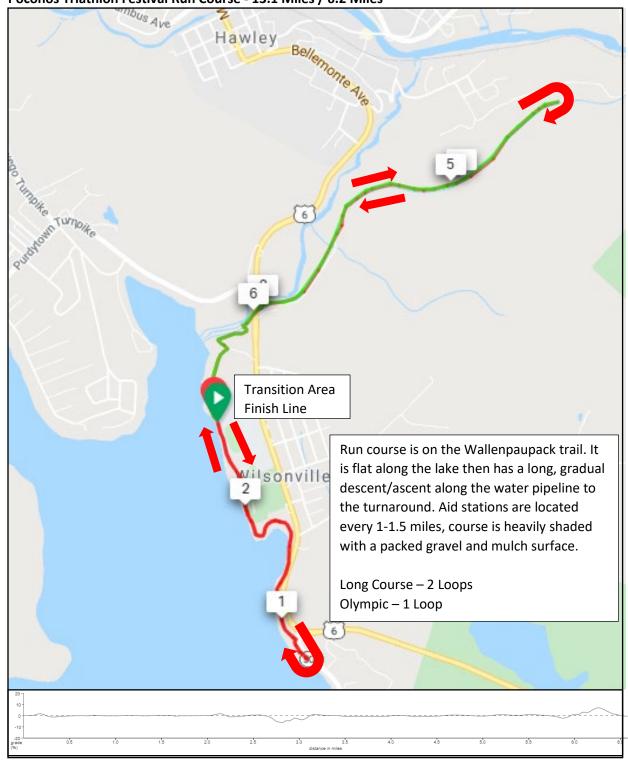

---------------------|
| 0.5 – Right out of High School                   | 32.5 – Right on Lackawaxen                    |
| 3.3 – Right on Rt. 402                           | 33.3 – Start Technical Descent                |
| 7.5 – Right on Lords Valley                      | 36.5 – Right on Rt. 590                       |
| 15.0 – Long Course Right on Rt. 6                | 40.9 – Stay Straight on Towpath               |
| 15.0 – Oly Left on Rt. 6 / 24.5 - Oly Left at HS | 49.0 – Left on Kimble                         |
| 22.5 – Left on Twin Lakes                        | 52.2 – Right on 6, merge with inbound Olympic |
| 28.3 – Start Technical Descent                   | 55.0 – Left into HS                           |



## Poconos Triathlon Festival Run Course - 13.1 Miles / 6.2 Miles