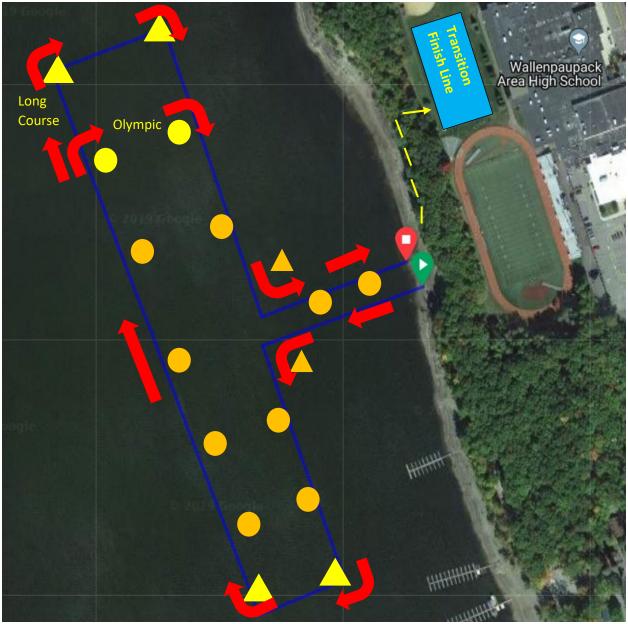

Poconos Multisport Festival Swim Course - 1.2 Miles / 1500 Meters

Water is crystal clear and anticipated to be in the mid 60's. This is an in-water start, beach finish. If you need assistance, stay calm, roll/float on your back then wave your hand to signal water safety.