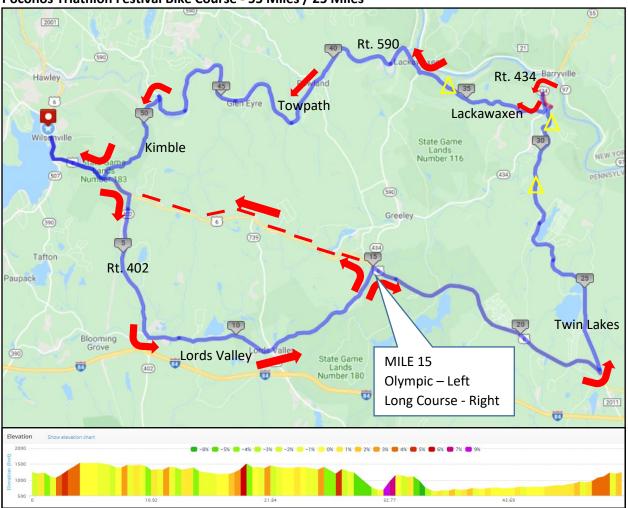

## Poconos Triathlon Festival Bike Course - 55 Miles / 25 Miles

| Mileage / Direction                              | 32.0 – Left on Rt. 434                        |
|--------------------------------------------------|-----------------------------------------------|
| 0.5 – Right out of High School                   | 32.5 – Right on Lackawaxen                    |
| 3.3 – Right on Rt. 402                           | 33.3 – Start Technical Descent                |
| 7.5 – Right on Lords Valley                      | 36.5 – Right on Rt. 590                       |
| 15.0 – Long Course Right on Rt. 6                | 40.9 – Stay Straight on Towpath               |
| 15.0 – Oly Left on Rt. 6 / 24.5 - Oly Left at HS | 49.0 – Left on Kimble                         |
| 22.5 – Left on Twin Lakes                        | 52.2 – Right on 6, merge with inbound Olympic |
| 28.3 – Start Technical Descent                   | 55.0 – Left into HS                           |