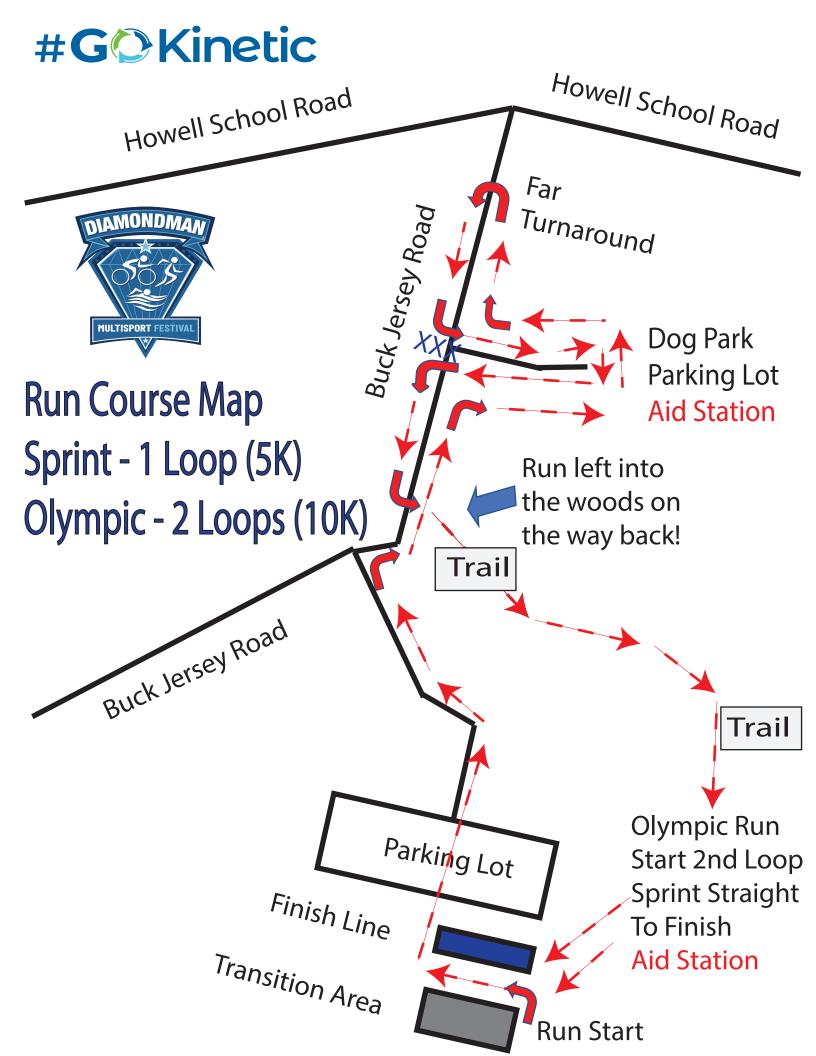

**Lums Pond Site Layout (Area 1)** Bike Start/First Athlete Check In Toilets Medical 11047/0000000 Oly Start 2<sup>nd</sup> Loop Transition Area Run Start Swim Start Swim Finish