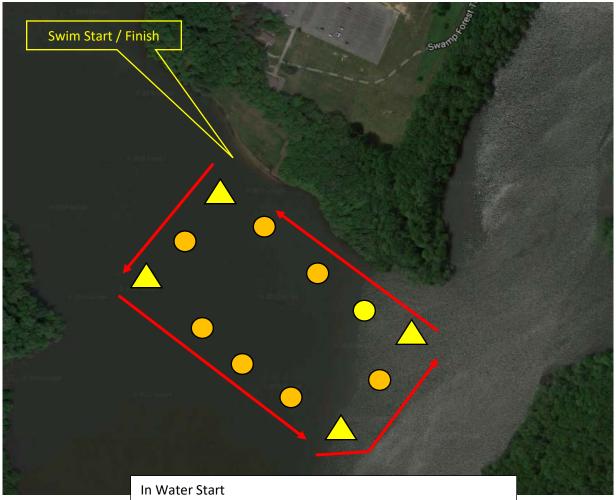

Lums Pond Swim Course\_1500 / 750 Meters

Yellow Pyramids are turn buoys and must be on your left. Orange round buoys are for sighting only, you may swim on either side of these. Water is expected to be in the mid 70's. Olympic is 2 Loops, Sprint is 1 Loop.