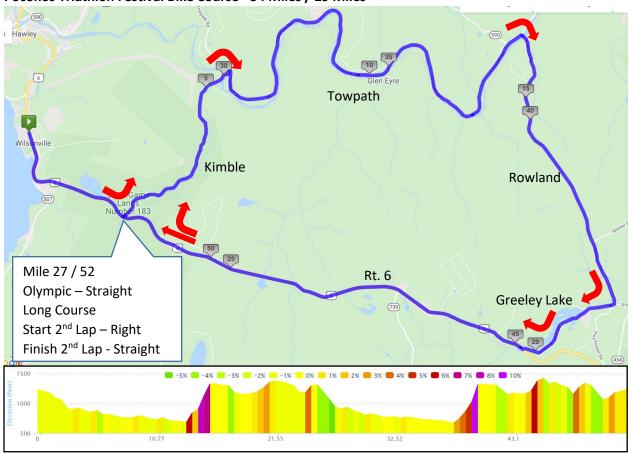

## Poconos Triathlon Festival Bike Course - 54 Miles / 29 Miles

| Mileage / Direction            | 20.2 – Right on Rt. 6                                            |
|--------------------------------|------------------------------------------------------------------|
| 0.5 – Right out of High School | 26.8 – Olympic – Straight on Rt. 6 to HS                         |
| 0.8 – Straight on Rt. 6        | 26.8 – Long Course – Start 2 <sup>nd</sup> Lap – Right on Kimble |
| 2.2 – Left on Kimble           | 30.2 – Right on Towpath                                          |
| 5.5 – Right on Towpath         | 38.6 – Right on Rowland                                          |
| 13.7 – Straight on 590/Towpath | 43.2 – Right on Greeley Lake                                     |
| 14.0 – Right on Rowland        | 44.9 – Right on Rt. 6                                            |
| 18.6 – Right on Greeley Lake   | 51.6 – Finish 2 <sup>nd</sup> Lap, Straight on Rt. 6             |