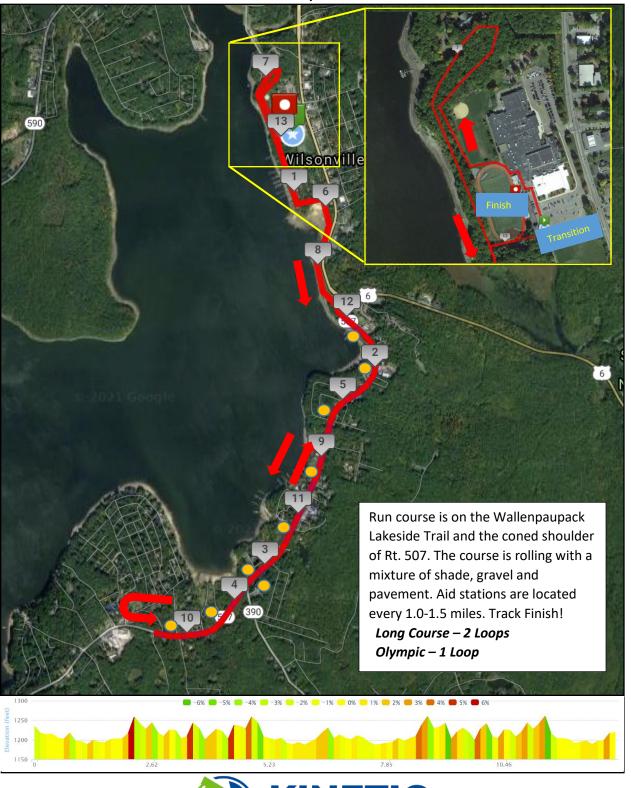

-----------------|
| 0.5 – Right out of High School | 26.8 – Olympic – Straight on Rt. 6 to HS                         |
| 0.8 – Straight on Rt. 6        | 26.8 – Long Course – Start 2 <sup>nd</sup> Lap – Right on Kimble |
| 2.2 – Left on Kimble           | 30.2 – Right on Towpath                                          |
| 5.5 – Right on Towpath         | 38.6 – Right on Rowland                                          |
| 13.7 – Straight on 590/Towpath | 43.2 – Right on Greeley Lake                                     |
| 14.0 – Right on Rowland        | 44.9 – Right on Rt. 6                                            |
| 18.6 – Right on Greeley Lake   | 51.6 – Finish 2 <sup>nd</sup> Lap, Straight on Rt. 6             |



Poconos Triathlon Festival Run Course - 13.1 Miles / 6.2 Miles