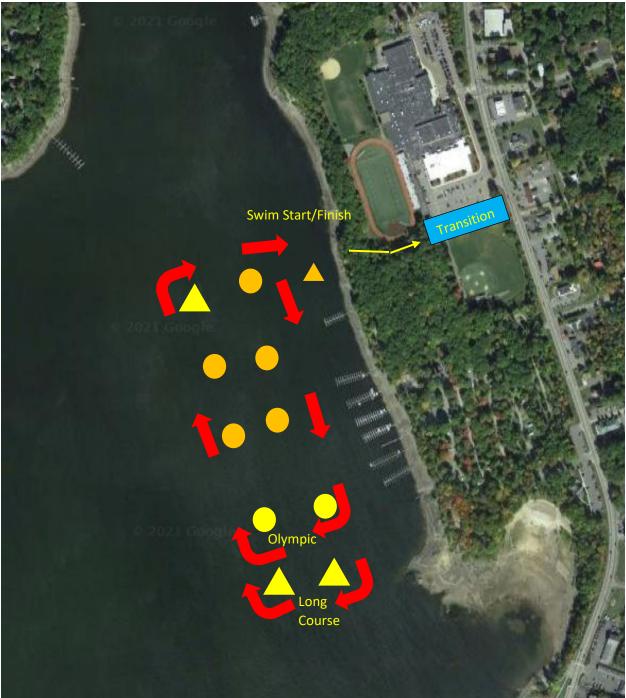

Poconos Multisport Festival Swim Course - 1.2 Miles / 1500 Meters

Water is crystal clear and anticipated to be in the mid 60's. This is an in-water start, zero entry finish. If you need assistance, stay calm, roll/float on your back then wave your hand to signal water safety.