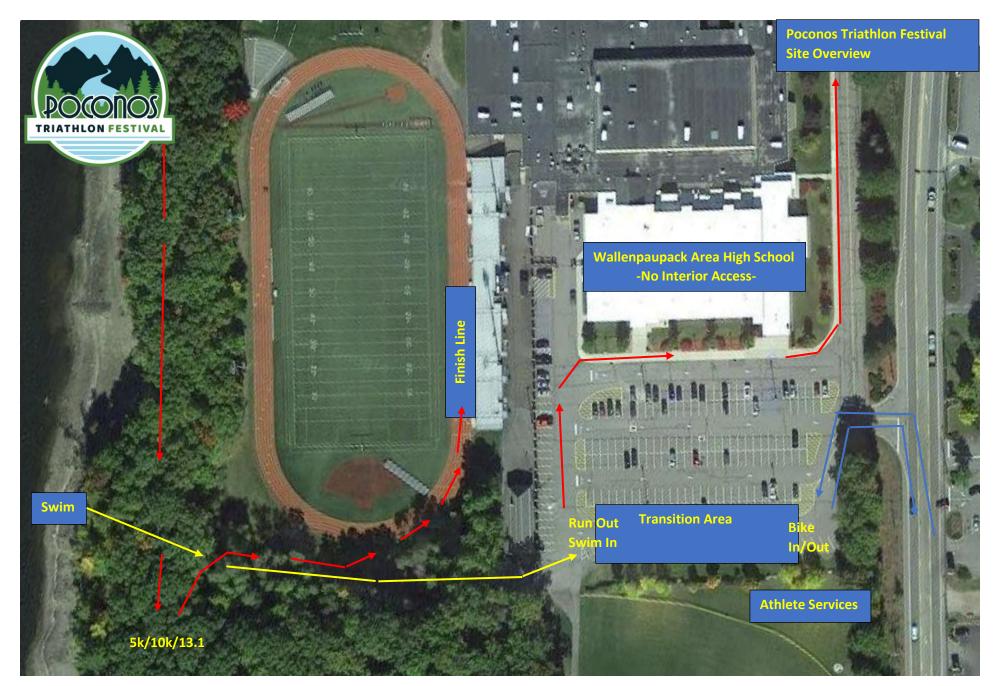

-------------|
| 0.5 – Right out of High School | 26.8 – Olympic – Straight on Rt. 6 to HS                         |
| 0.8 – Straight on Rt. 6        | 26.8 – Long Course – Start 2 <sup>nd</sup> Lap – Right on Kimble |
| 2.2 – Left on Kimble           | 30.2 – Right on Towpath                                          |
| 5.5 – Right on Towpath         | 38.6 – Right on Rowland                                          |
| 13.7 – Straight on 590/Towpath | 43.2 – Right on Greeley Lake                                     |
| 14.0 – Right on Rowland        | 44.9 – Right on Rt. 6                                            |
| 18.6 – Right on Greeley Lake   | 51.6 – Finish 2 <sup>nd</sup> Lap, Straight on Rt. 6             |



Poconos Triathlon Festival Run Course - 13.1 Miles / 6.2 Miles