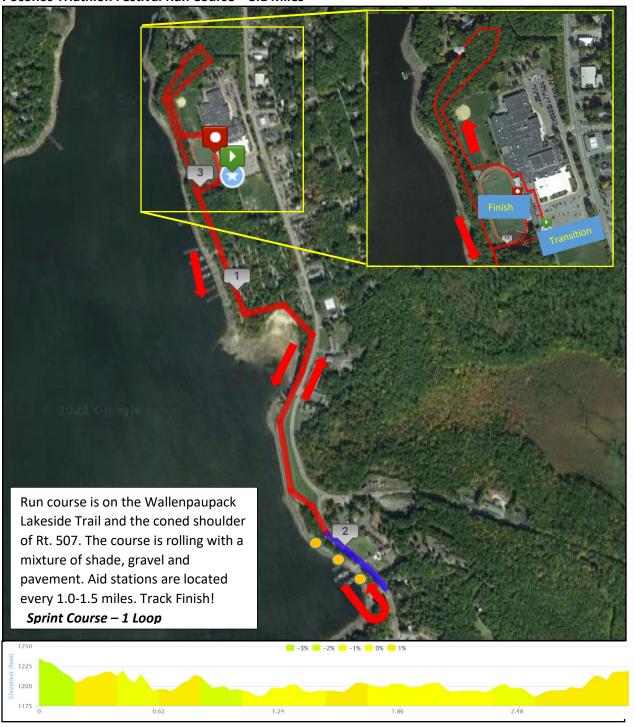

**Poconos Multisport Festival Swim Course - 750 Meters** 



Water is crystal clear and anticipated to be in the mid 60's. This is an in-water start, zero entry finish. If you need assistance, stay calm, roll/float on your back then wave your hand to signal water safety.



## Poconos Triathlon Festival Bike Course – 10.8 Miles



| Mileage / Direction            |                              |
|--------------------------------|------------------------------|
| 0.5 – Right out of High School | 8.4 – Right on Rt. 6         |
| 0.8 – Straight on Rt. 6        | 9.8 – Straight on Rt. 6      |
| 2.2 – Left on Kimble           | 10.6 – Left into High School |
| 5.5 – Turnaround on Kimble     |                              |



## Poconos Triathlon Festival Run Course – 3.1 Miles