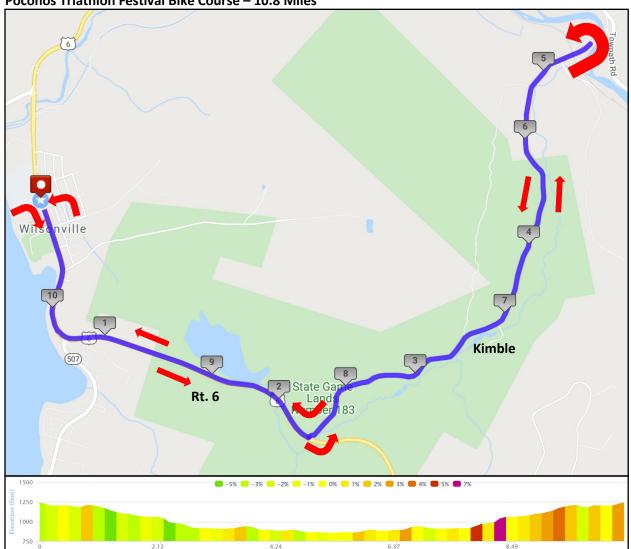

## Poconos Triathlon Festival Bike Course – 10.8 Miles

| Mileage / Direction            |                              |
|--------------------------------|------------------------------|
| 0.5 – Right out of High School | 8.4 – Right on Rt. 6         |
| 0.8 – Straight on Rt. 6        | 9.8 – Straight on Rt. 6      |
| 2.2 – Left on Kimble           | 10.6 – Left into High School |
| 5.5 – Turnaround on Kimble     |                              |