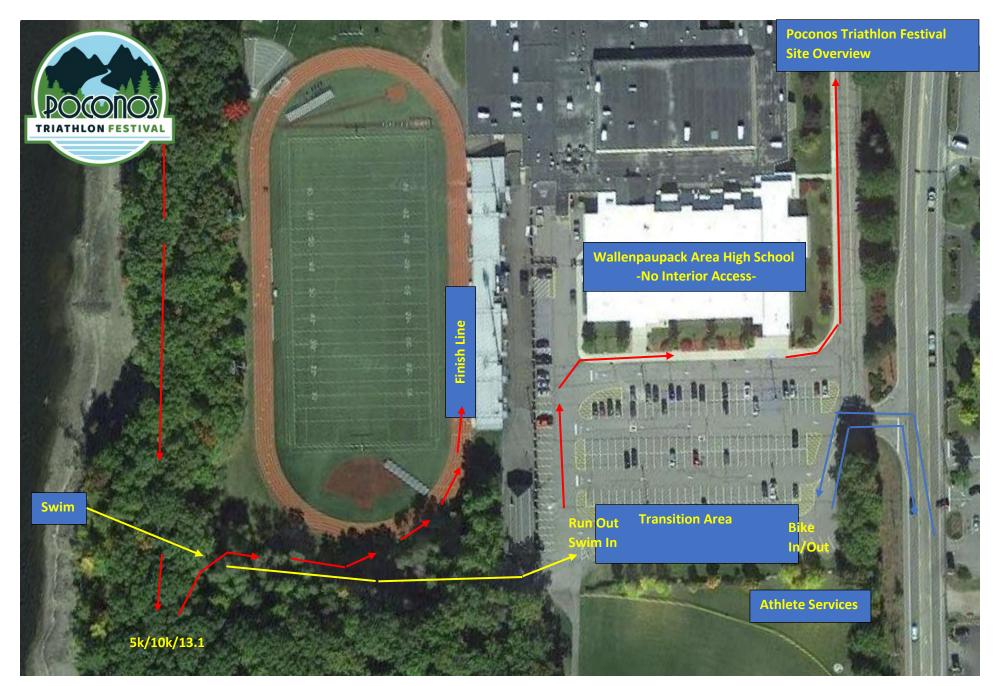

**Poconos Multisport Festival Swim Course - 750 Meters** 



Water is crystal clear and anticipated to be in the mid 60's. This is an in-water start, zero entry finish. If you need assistance, stay calm, roll/float on your back then wave your hand to signal water safety.



## Poconos Triathlon Festival Bike Course – 10.8 Miles



| Mileage / Direction            |                              |
|--------------------------------|------------------------------|
| 0.5 – Right out of High School | 8.4 – Right on Rt. 6         |
| 0.8 – Straight on Rt. 6        | 9.8 – Straight on Rt. 6      |
| 2.2 – Left on Kimble           | 10.6 – Left into High School |
| 5.5 – Turnaround on Kimble     |                              |



## Poconos Triathlon Festival Run Course – 3.1 Miles