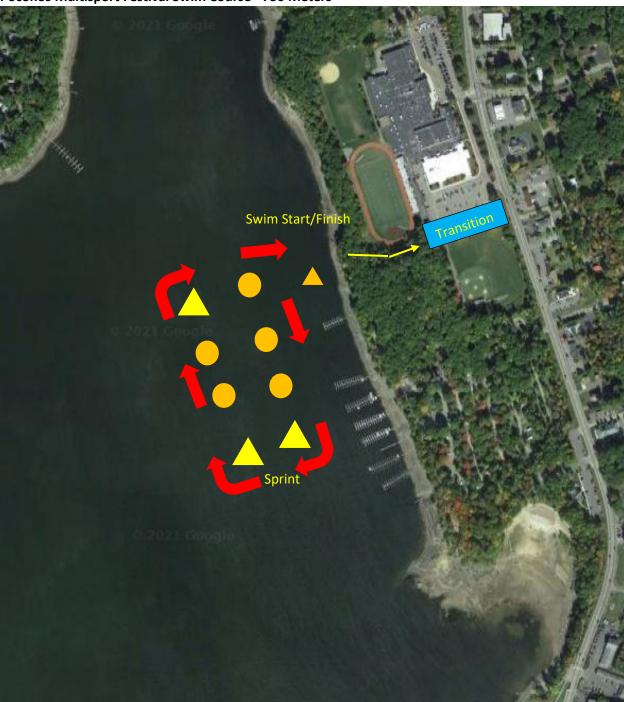

**Poconos Multisport Festival Swim Course - 750 Meters** 

Water is crystal clear and anticipated to be in the mid 60's. This is an in-water start, zero entry finish. If you need assistance, stay calm, roll/float on your back then wave your hand to signal water safety.