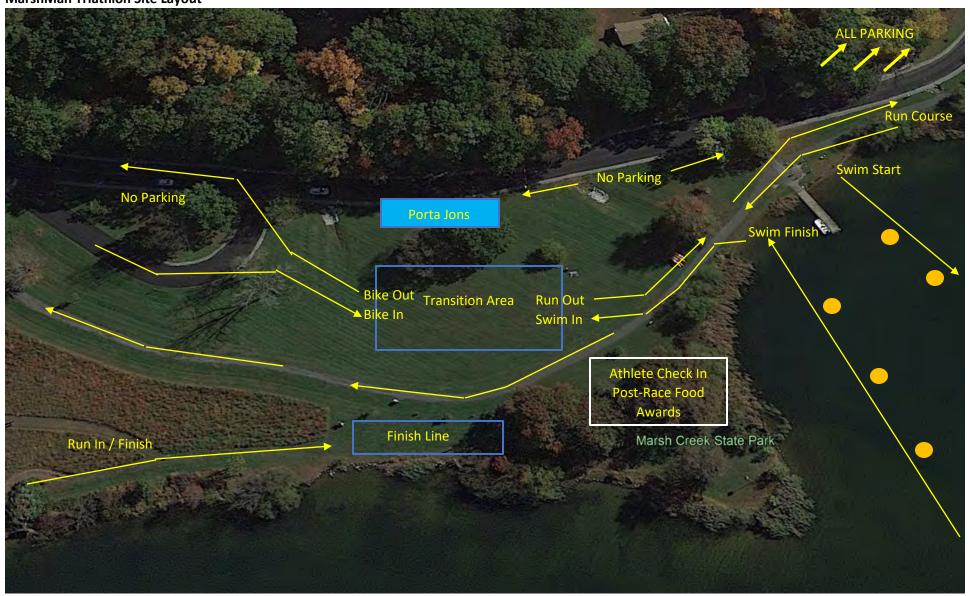

## **MarshMan Triathlon Site Layout**





## MarshMan Triathlon Swim Course\_750 Meters





## MarshMan Triathlon Bike Course (12.5 Miles)



| Mileage | Notes                        | Mileage | Notes                             |
|---------|------------------------------|---------|-----------------------------------|
| 0.0     | Mount bike after line        | 7.8     | Marshall becomes Little Conestoga |
| 1.1     | Turn Right on Moore Rd Rd    | 8.3     | Right on Little Conestoga         |
| 2.2     | Turn Right on Dorlan Mill Rd | 9.9     | Cross under PA Turnpike           |
| 2.8     | Caution – Sharp Right!!      | 10.9    | Right on Park Rd                  |
| 3.3     | Turn Right on Creek Rd       | 11.4    | Cross over PA Turnpike            |
| 7.2     | Turn Right on Marshall Rd    | 12.5    | Dismount bike befor