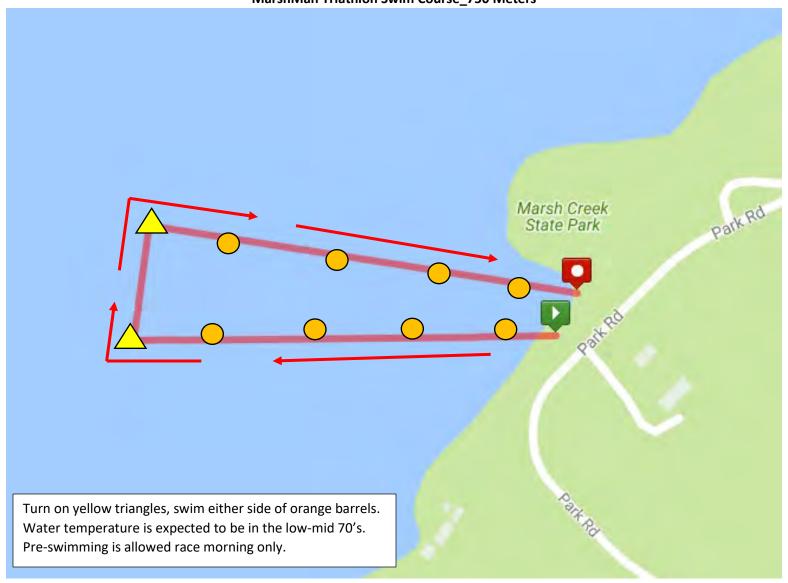

## **MarshMan Triathlon Site Layout**





## MarshMan Triathlon Swim Course\_750 Meters





## MarshMan Triathlon Bike Course (12.5 Miles)



| Mileage | Notes                        | Mileage | Notes                             |
|---------|------------------------------|---------|-----------------------------------|
| 0.0     | Mount bike after line        | 7.8     | Marshall becomes Little Conestoga |
| 1.1     | Turn Right on Moore Rd Rd    | 8.3     | Right on Little Conestoga         |
| 2.2     | Turn Right on Dorlan Mill Rd | 9.9     | Cross under PA Turnpike           |
| 2.8     | Caution – Sharp Right!!      | 10.9    | Right on Park Rd                  |
| 3.3     | Turn Right on Creek Rd       | 11.4    | Cross over PA Turnpike            |
| 7.2     | Turn Right on Marshall Rd    | 12.5    | Dismount bike before line         |