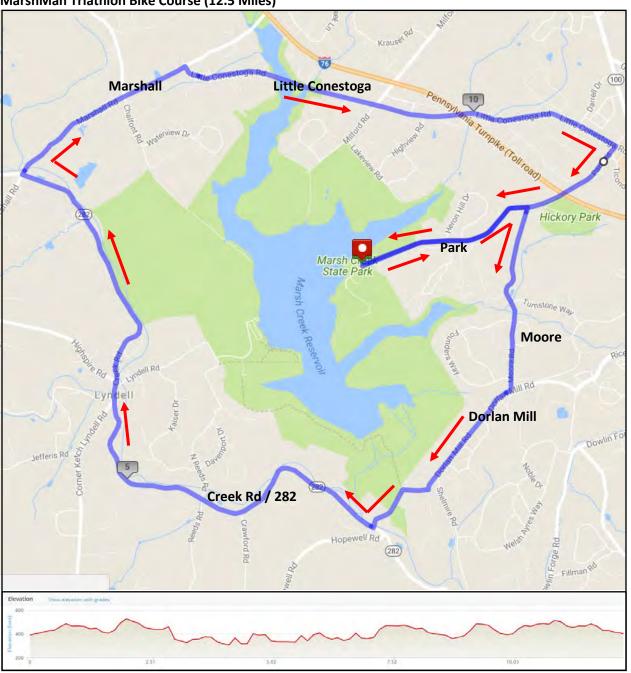

## MarshMan Triathlon Bike Course (12.5 Miles)

| Mileage | Notes                        | Mileage | Notes                             |
|---------|------------------------------|---------|-----------------------------------|
| 0.0     | Mount bike after line        | 7.8     | Marshall becomes Little Conestoga |
| 1.1     | Turn Right on Moore Rd Rd    | 8.3     | Right on Little Conestoga         |
| 2.2     | Turn Right on Dorlan Mill Rd | 9.9     | Cross under PA Turnpike           |
| 2.8     | Caution – Sharp Right!!      | 10.9    | Right on Park Rd                  |
| 3.3     | Turn Right on Creek Rd       | 11.4    | Cross over PA Turnpike            |
| 7.2     | Turn Right on Marshall Rd    | 12.5    | Dismount bike before line         |