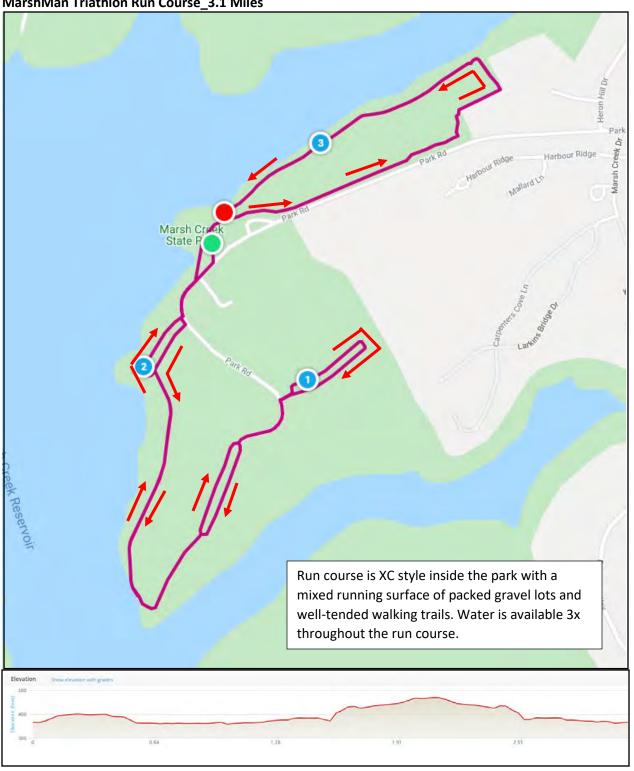

thlon Swim Course\_750 Meters





## MarshMan Triathlon Bike Course (12.5 Miles)



| Mileage | Notes                        | Mileage | Notes                             |
|---------|------------------------------|---------|-----------------------------------|
| 0.0     | Mount bike after line        | 7.8     | Marshall becomes Little Conestoga |
| 1.1     | Turn Right on Moore Rd Rd    | 8.3     | Right on Little Conestoga         |
| 2.2     | Turn Right on Dorlan Mill Rd | 9.9     | Cross under PA Turnpike           |
| 2.8     | Caution – Sharp Right!!      | 10.9    | Right on Park Rd                  |
| 3.3     | Turn Right on Creek Rd       | 11.4    | Cross over PA Turnpike            |
| 7.2     | Turn Right on Marshall Rd    | 12.5    | Dismount bike before line         |