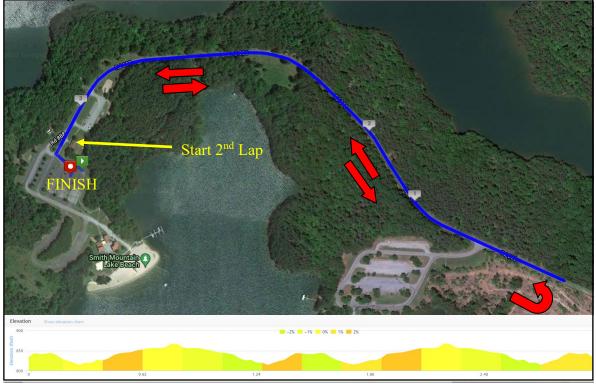

Draft Legal Triathlon Run Course: 5k

**Note**: This is a 2-loop run course that shares the same road as the cyclists. Runners will split the lane closest to the lake.