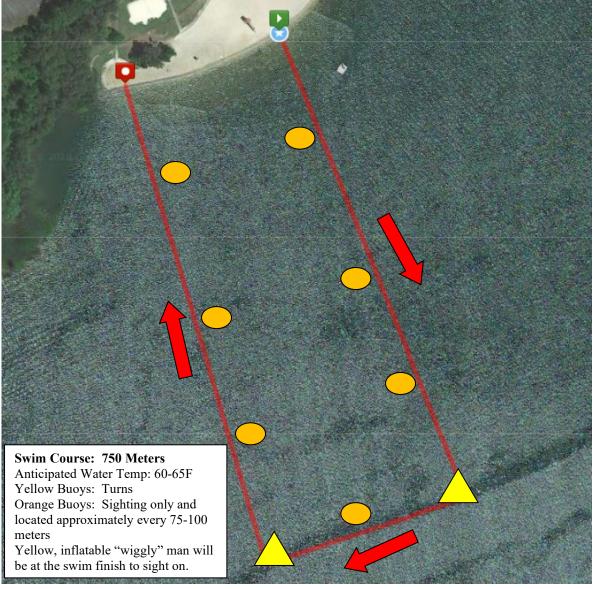

## Draft Legal Triathlon Swim Course: 750 Meters





## Draft Legal Triathlon Bike Course: 20k



Note: This is a 2-loop bike course. Cyclists must take care to stay on their side of the cones throughout the course as there is no yellow line inside the park.

The lap out rule for the EDR/Club race will not be enforced. Once runners are on course, the portion of the bike course adjacent to the run will have inbound and outbound cyclists split down the middle of the return lane.

Draft Legal Triathlon Run Course: 5k



**Note**: This is a 2-loop run course that shares the same road as the cyclists. Runners will split the lane closest to the lake.