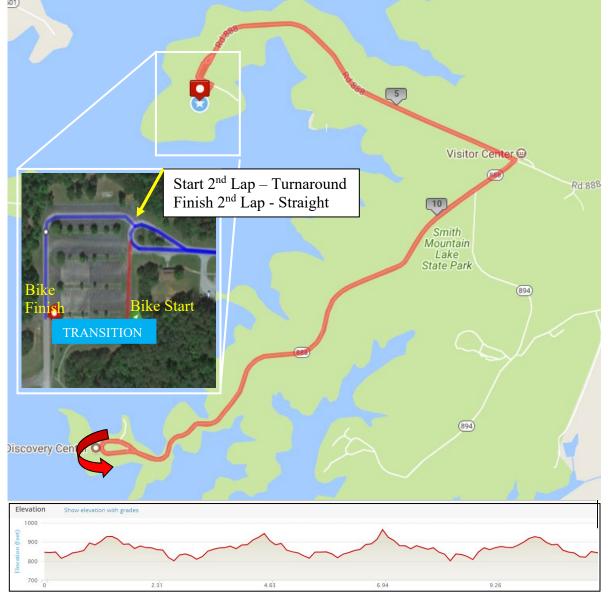

## Draft Legal Triathlon Bike Course: 20k

Note: This is a 2-loop bike course. Cyclists must take care to stay on their side of the cones throughout the course as there is no yellow line inside the park.

The lap out rule for the EDR/Club race will not be enforced. Once runners are on course, the portion of the bike course adjacent to the run will have inbound and outbound cyclists split down the middle of the return lane.