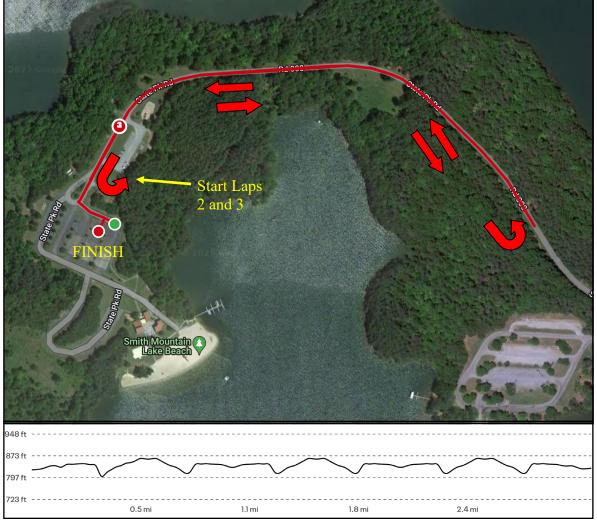

Draft Legal Triathlon Run Course: 5k (3 loop)

**Note**: This is a 3-loop run course that shares the same road as the cyclists. Runners will split the lane closest to the lake.

Blue Ridge Draft Legal Triathlon Festival Site Layout