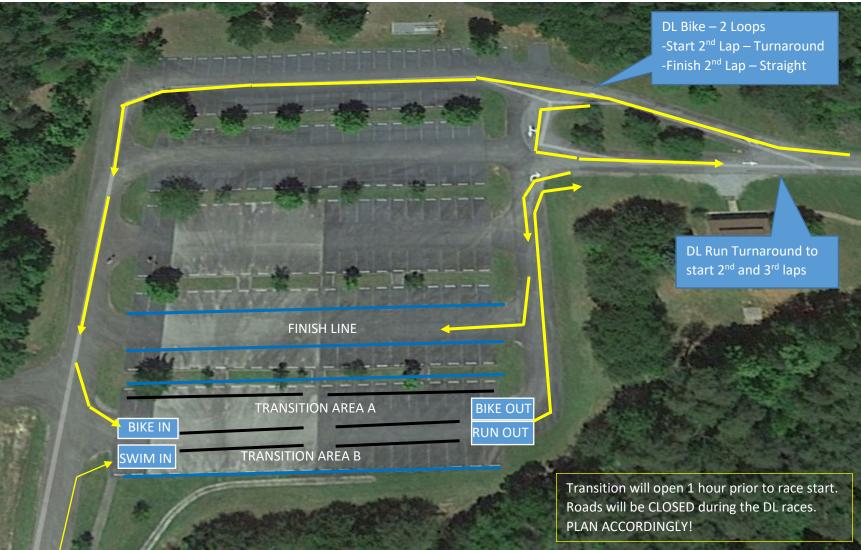

## Draft Legal Triathlon Bike Course: 20k (2 Loops)

Note: This is a 2-loop bike course. Cyclists must take care to stay on their side of the cones throughout the course as there is no yellow line inside the park.

The lap out rule for the EDR/Club race will not be enforced. Once runners are on course, the portion of the bike course adjacent to the run will have inbound and outbound cyclists split down the middle of the return lane.