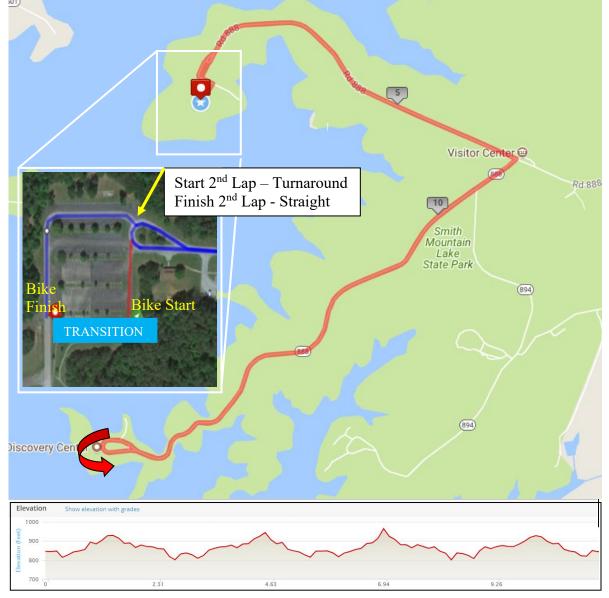

## Draft Legal Triathlon Bike Course: 20k (2 Loops)

Note: This is a 2-loop bike course. Cyclists must take care to stay on their side of the cones throughout the course as there is no yellow line inside the park.

The lap out rule for the EDR/Club race will not be enforced. Once runners are on course, the portion of the bike course adjacent to the run will have inbound and outbound cyclists split down the middle of the return lane.