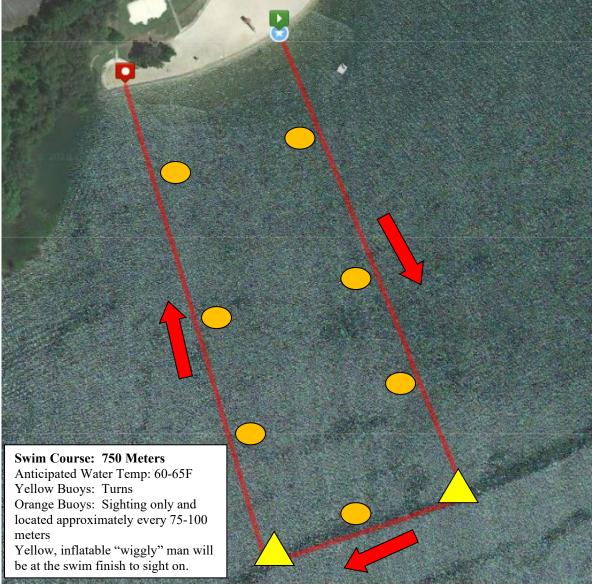

## Draft Legal Triathlon Swim Course: 750 Meters







## Draft Legal Triathlon Bike Course: 20k (2 Loops)



Note: This is a 2-loop bike course. Cyclists must take care to stay on their side of the cones throughout the course as there is no yellow line inside the park.

The lap out rule for the EDR/Club race will not be enforced. Once runners are on course, the portion of the bike course adjacent to the run will have inbound and outbound cyclists split down the middle of the return lane.



Draft Legal Triathlon Run Course: 5k (3 loop)



**Note**: This is a 3-loop run course that shares the same road as the cyclists. Runners will split the lane closest to the lake.



Blue Ridge Draft Legal Triathlon Festival Site Layout