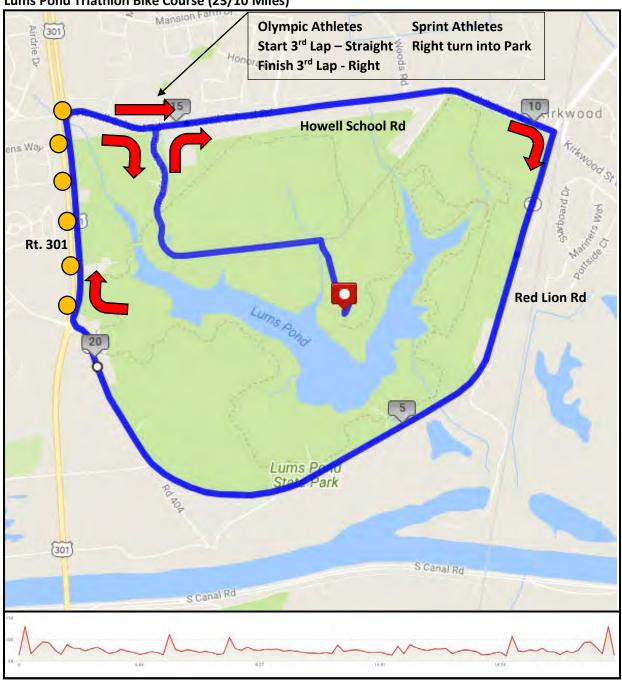

**Lums Pond Triathlon Bike Course (23/10 Miles)** 

The Bike course at Lums Pond is as close to a race track experience that an athlete can get. The course is all right hand turns with smooth pavement and wide shoulders throughout 80% of the course. While not closed to traffic, athletes do get a dedicated lane (and shoulder) on 301.