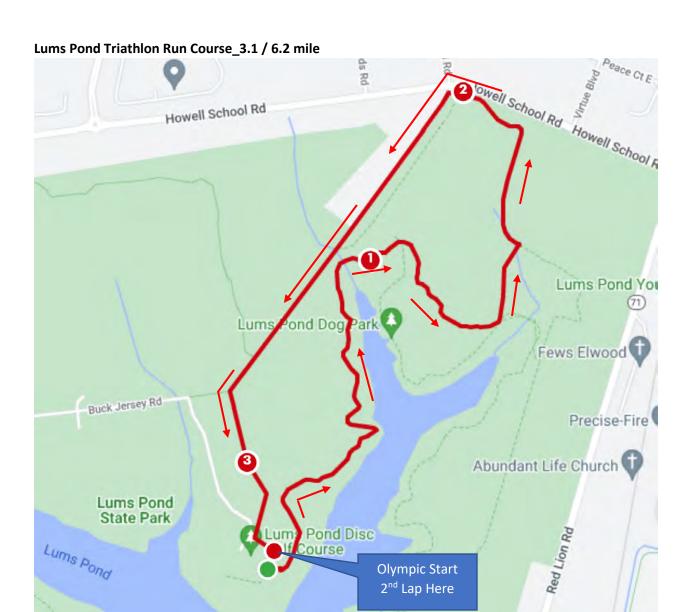

This pancake flat run course and is a mix of scenic lakeside trails long, paved straightway. Water will be provided 2-3x per loop. One loop for Sprint, two loops for Olympic.

**Lums Pond Site Layout (Area 1)** Oly Start 2<sup>nd</sup> Loop Bike Athlete Check In Finish Line Run Start Swim Start Swim Finish