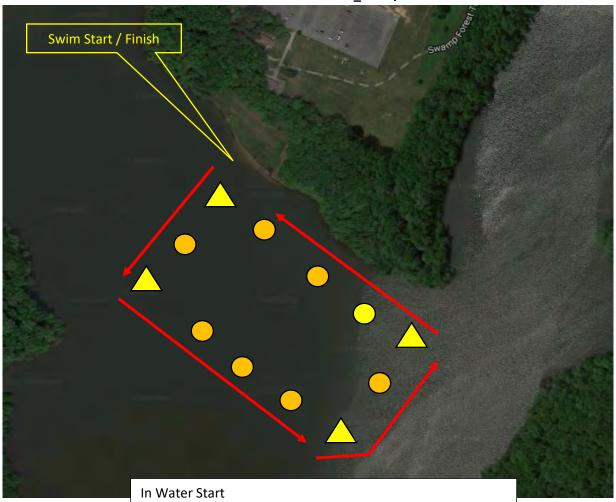

## Lums Pond Triathlon Swim Course\_1500 / 750 Meters

Yellow Pyramids are turn buoys and must be on your left. Orange round buoys are for sighting only, you may swim on either side of these. Olympic is 2 Loops, Sprint is 1 Loop.