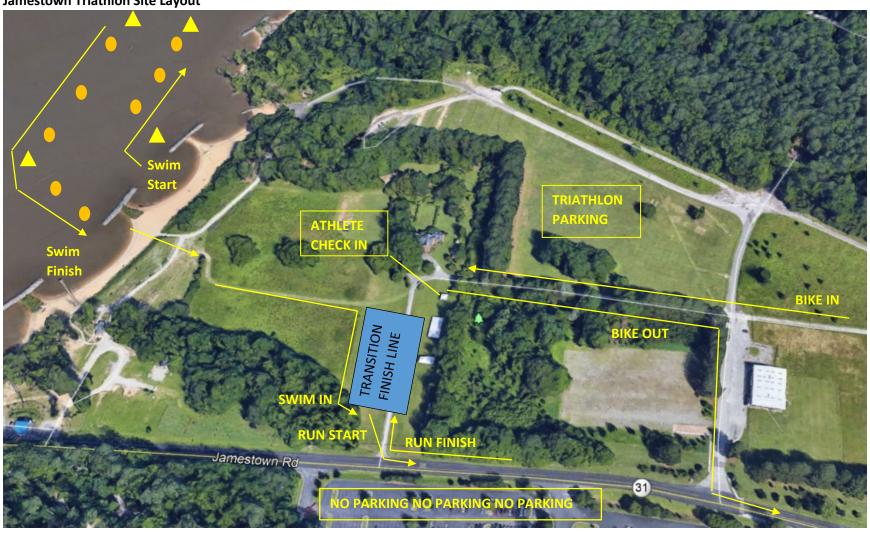

7.84

10.46

5.23

2.61

Jamestown Triathlon Sprint Run Course\_3.1 Miles = Aid Station ednor (614) (1114)Mott Ln Maine Jamestown Beach Par Start/Finish 

**Jamestown Triathlon Site Layout** 