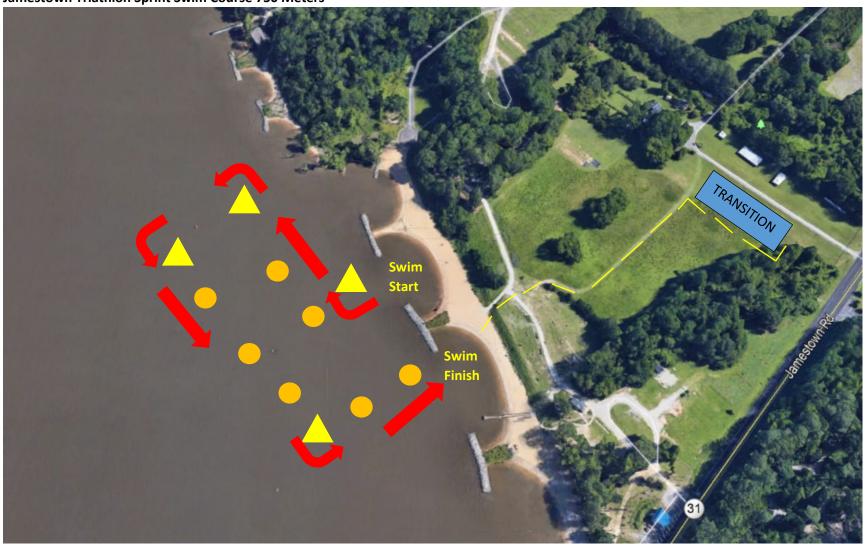

**Jamestown Triathlon Sprint Swim Course 750 Meters** 

Water is brackish and shallow. If you need assistance, roll on your back and flag one of our lifeguards. Or, swim towards shore and stand up.

\*Route may be reversed due to currents\*