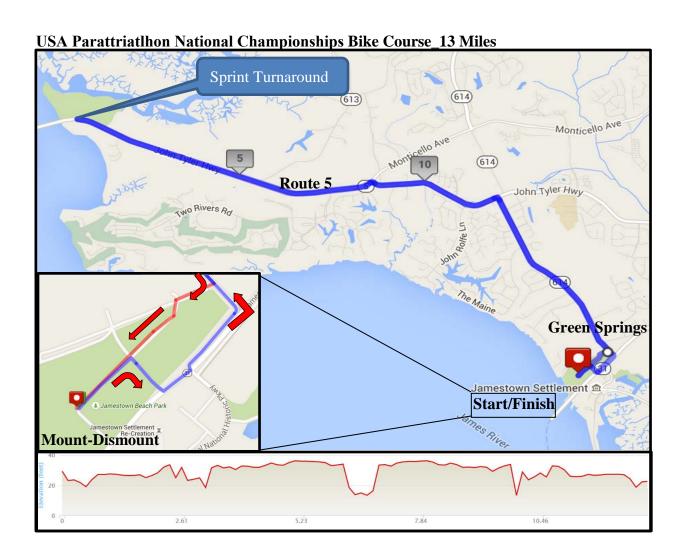

\*Route may be reversed due to currents\*

Williamsburg ★ Virginia ★ September 10

| Turn                   | Mileage | Next | Turn                             | Mileage | Next |
|------------------------|---------|------|----------------------------------|---------|------|
| Mount Bike             | 0       | 0.1  | Turnaround                       | 6.6     | 2.9  |
| Right inside park      | 0.1     | 0.1  | Right on Rt 5 at light           | 9.5     | 1.2  |
| Left on Jamestown      | 0.2     | 0.02 | Right on GreenSprings            | 10.7    | 2.1  |
| Left on Green Springs  | 0.22    | 3.48 | Right into back entrance of park | 12.8    | 0.3  |
| Left on Rt. 5 at light | 3.7     | 2.9  | Dismount                         | 13.1    | 0    |