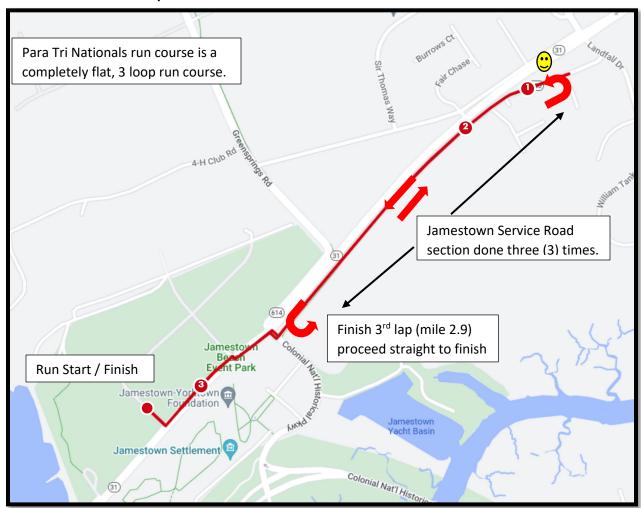

## Paratriathlon Nationals Sprint Run Course - 3.1 Miles

Williamsburg ★ Virginia ★ September 10

**Patriots Triathlon Site Layout** 