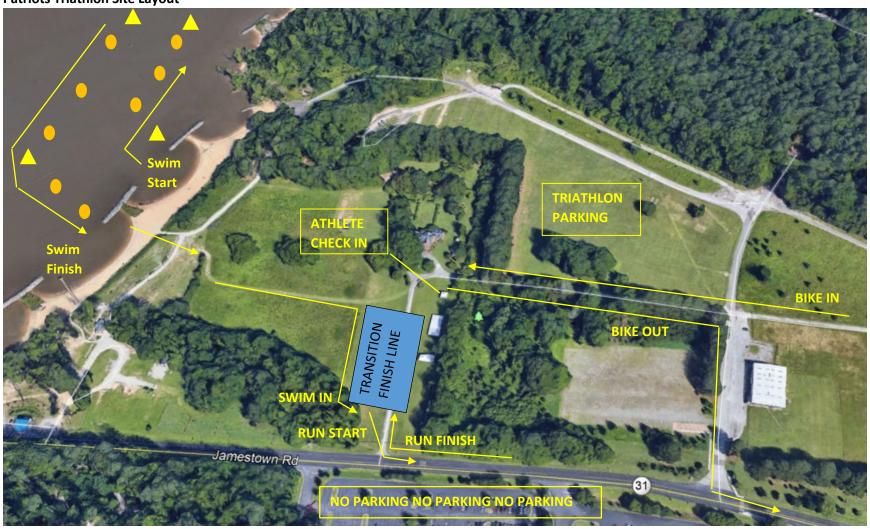

| Mileage | Next | Turn                             | Mileage | Next |
|------------------------|---------|------|----------------------------------|---------|------|
| Mount Bike             | 0       | 0.1  | Turnaround                       | 6.6     | 2.9  |
| Right inside park      | 0.1     | 0.1  | Right on Rt 5 at light           | 9.5     | 1.2  |
| Left on Jamestown      | 0.2     | 0.02 | Right on GreenSprings            | 10.7    | 2.1  |
| Left on Green Springs  | 0.22    | 3.48 | Right into back entrance of park | 12.8    | 0.3  |
| Left on Rt. 5 at light | 3.7     | 2.9  | Dismount                         | 13.1    | 0    |



## Paratriathlon Nationals Sprint Run Course - 3.1 Miles





Williamsburg ★ Virginia ★ September 10



**Patriots Triathlon Site Layout**