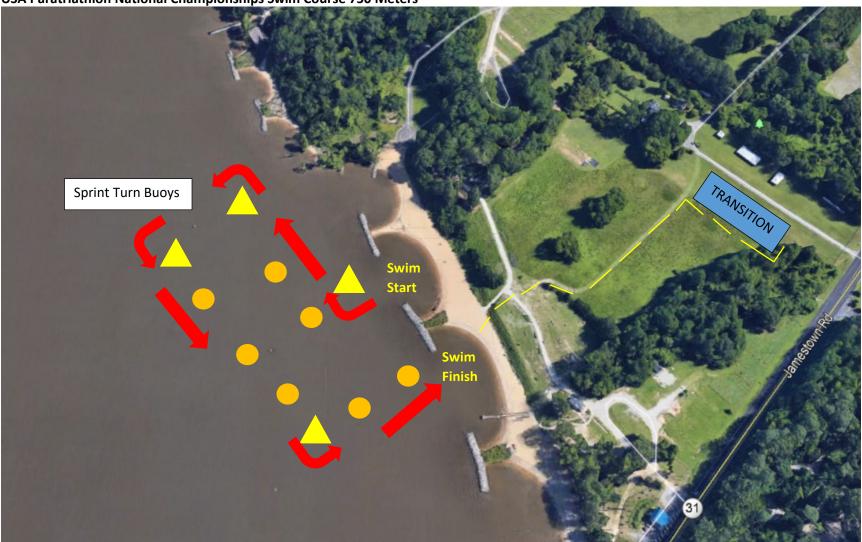

**USA Paratriathlon National Championships Swim Course 750 Meters** 

Water is brackish and shallow. If you need assistance, roll on your back and flag one of our lifeguards. Or, swim towards shore and stand up.