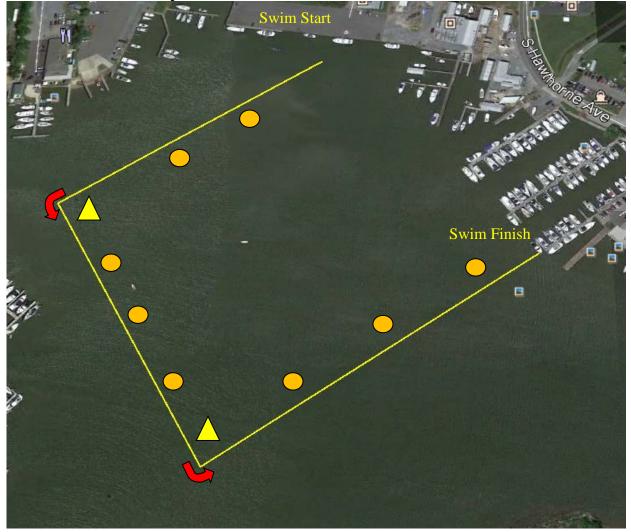

# Watermans Triathlon Sprint Swim Course\_750 Meters

# Sprint – 0.45 Miles (750 Meters)

Turn at Yellow triangles. When you approach the swim exit you will climb out and run down the dock to transition!

**General Notes:** Swim start is a 5 minute walk from transition. There is one pre-race meeting at 8:45AM. Any gear left at swim start will be taken back to packet pick up.