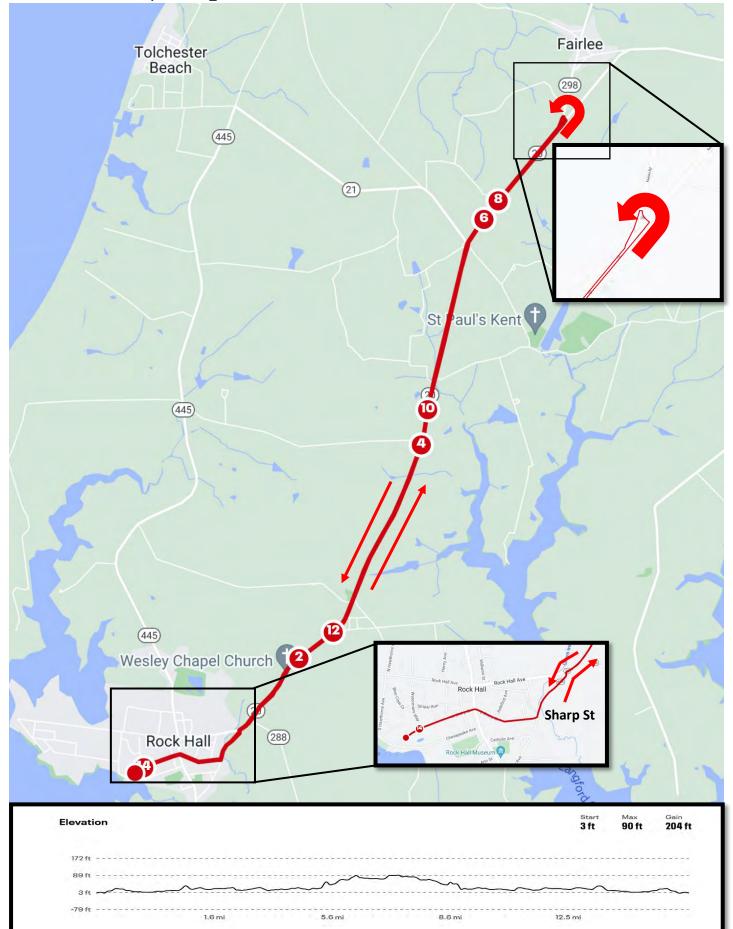

# Watermans Triathlon Sprint Swim Course\_750 Meters



# Sprint – 0.45 Miles (750 Meters)

Turn at Yellow triangles. When you approach the swim exit you will climb out and run down the dock to transition!

**General Notes:** Swim start is a 5 minute walk from transition. There is one pre-race meeting at 8:45AM. Any gear left at swim start will be taken back to packet pick up.



## Waterman's Triathlon Sprint Bike\_14 Miles







# Watermans Triathlon Sprint Run Course\_3.1 Miles

The Rock Hall Triathlon Run Course is a 3.1 mile loop that winds through the nautical neighborhoods of Rock Hall. Completely flat with little shade, there are wonderful breezes throughout with ice water and Gatorade available every mile. There are beautiful views of the Chesapeake Bay, sailboats, and nautically themed yards throughout!

## **Rock Hall Site Layout**





#### Rock Hall, MD Parking