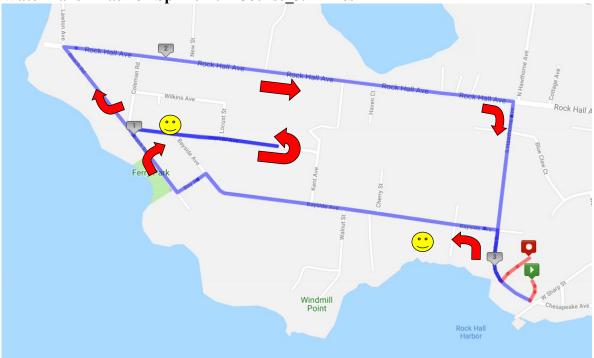

# Watermans Triathlon Sprint Run Course\_3.1 Miles

The Rock Hall Triathlon Run Course is a 3.1 mile loop that winds through the nautical neighborhoods of Rock Hall. Completely flat with little shade, there are wonderful breezes throughout with ice water and Gatorade available every mile. There are beautiful views of the Chesapeake Bay, sailboats, and nautically themed yards throughout!