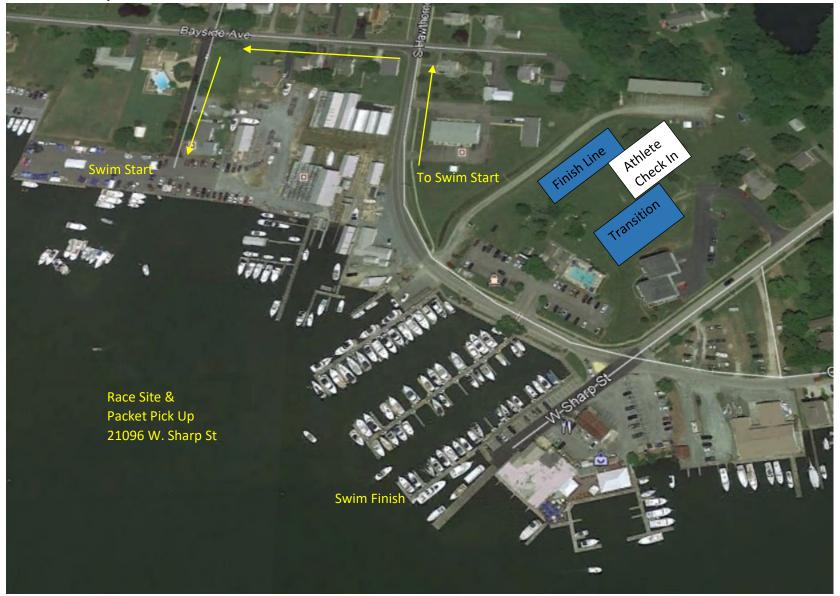

Sprint – 0.45 Miles (750 Meters)

Turn at Yellow triangles. When you approach the swim exit you will climb out and run down the dock to transition!

**General Notes:** Swim start is a 5 minute walk from transition. There is one pre-race meeting at 8:45AM. Any gear left at swim start will be taken back to packet pick up.



## Waterman's Triathlon Sprint Bike\_14 Miles







# Watermans Triathlon Sprint Run Course\_3.1 Miles

The Rock Hall Triathlon Run Course is a 3.1 mile loop that winds through the nautical neighborhoods of Rock Hall. Completely flat with little shade, there are wonderful breezes throughout with ice water and Gatorade available every mile. There are beautiful views of the Chesapeake Bay, sailboats, and nautically themed yards throughout!

## **Rock Hall Site Layout**





#### Rock Hall, MD Parking