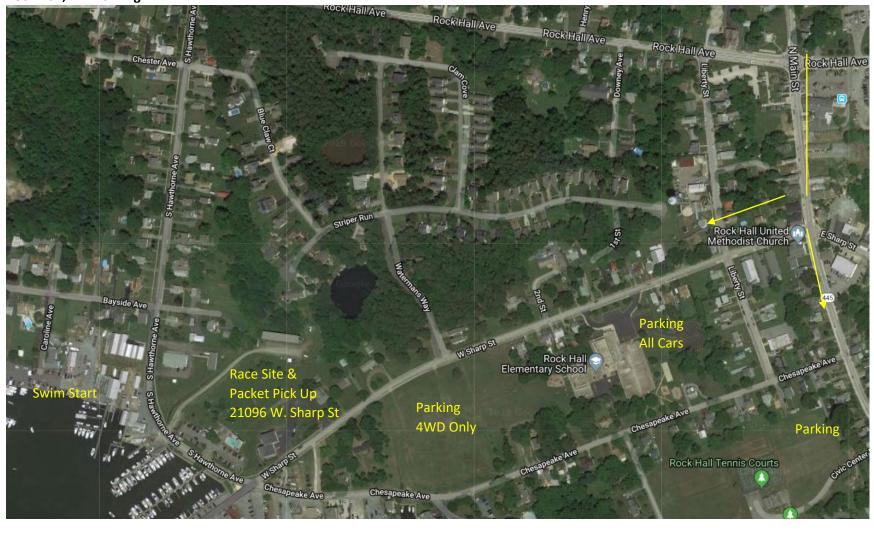

)

Turn at Yellow triangles. When you approach the swim exit you will climb out and run down the dock to transition!

**General Notes:** Swim start is a 5 minute walk from transition. There is one pre-race meeting at 8:45AM. Any gear left at swim start will be taken back to packet pick up.



## Waterman's Triathlon Sprint Bike\_14 Miles







# Watermans Triathlon Sprint Run Course\_3.1 Miles

The Rock Hall Triathlon Run Course is a 3.1 mile loop that winds through the nautical neighborhoods of Rock Hall. Completely flat with little shade, there are wonderful breezes throughout with ice water and Gatorade available every mile. There are beautiful views of the Chesapeake Bay, sailboats, and nautically themed yards throughout!

## **Rock Hall Site Layout**





#### Rock Hall, MD Parking