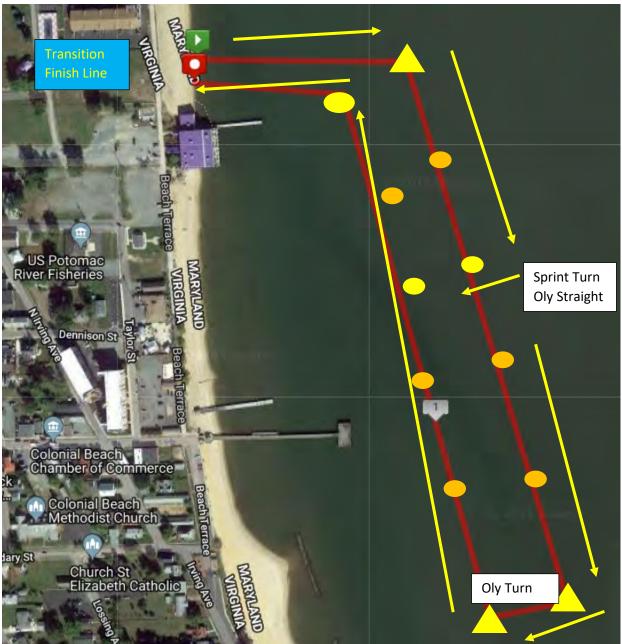

## **Colonial Beach Triathlon Swim Course**

Swim course is in brackish water and will not be wetsuit legal. There can be a current, so the course direction may be reversed the morning of the race.