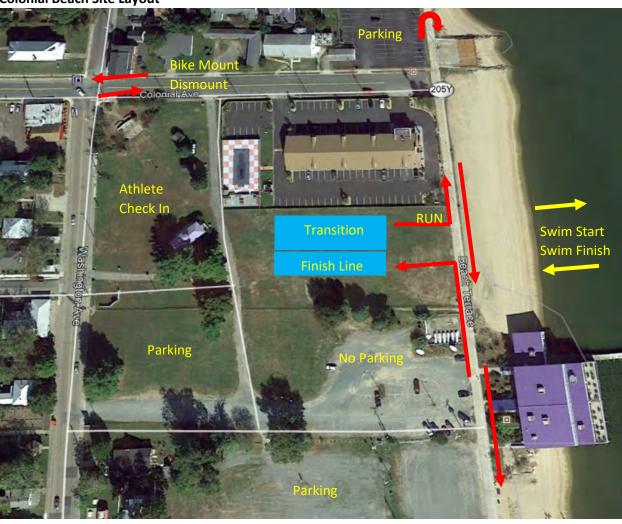

not be wetsuit legal. There can be a current, so the course direction may be reversed the morning of the race.



## Colonial Beach Triathlon Bike Course\_26/14 Miles



The Colonial Beach Triathlon Bike Course is a great mix of well paved flats and rolling back country roads in Colonial Beach and Westmoreland County. Olympic Distance athletes will start their 2<sup>nd</sup> loop at mile 13 by turning left at the McDonalds. As always, roads are open to traffic, the intersections are controlled. A pre-ride/pre-drive is recommended.



## Colonial Beach Run Course\_6.2 / 3.1 Miles



Run course is out and back in nature, flat, with little to no shade. Epic waterfront views throughout the course. Water and Gatorade are available approximately every mile.



## **Colonial Beach Site Layout**