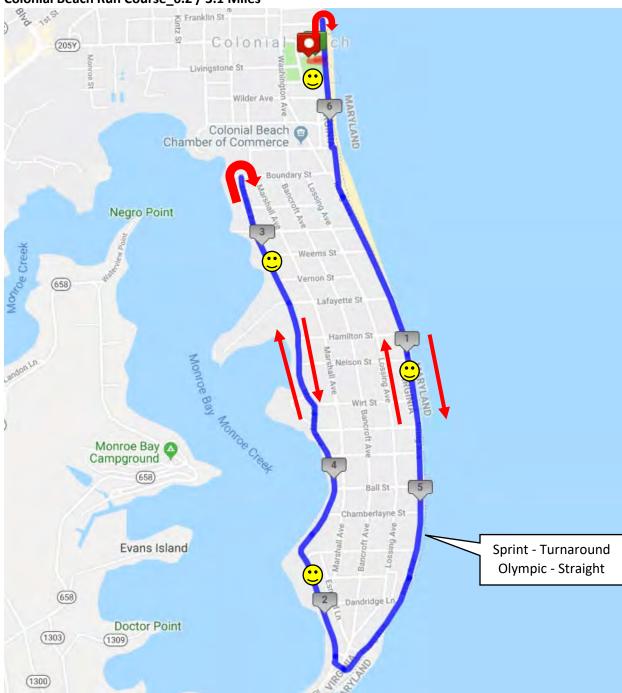

## Colonial Beach Run Course\_6.2 / 3.1 Miles

Run course is out and back in nature, flat, with little to no shade. Epic waterfront views throughout the course. Water and Gatorade are available approximately every mile.