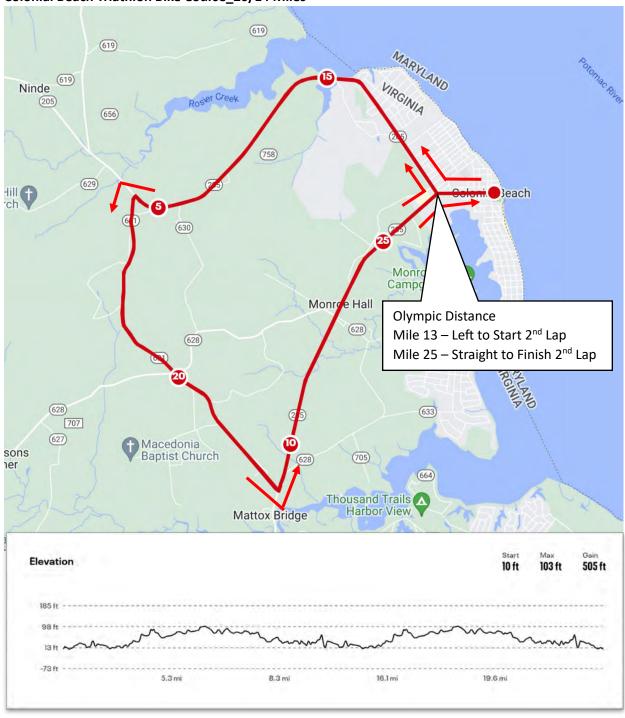

## Colonial Beach Triathlon Bike Course\_26/14 Miles

The Colonial Beach Triathlon Bike Course is a great mix of well paved flats and rolling back country roads in Colonial Beach and Westmoreland County. Olympic Distance athletes will start their 2<sup>nd</sup> loop at mile 13 by turning left at the McDonalds. As always, roads are open to traffic, the intersections are controlled. A pre-ride/pre-drive is recommended.