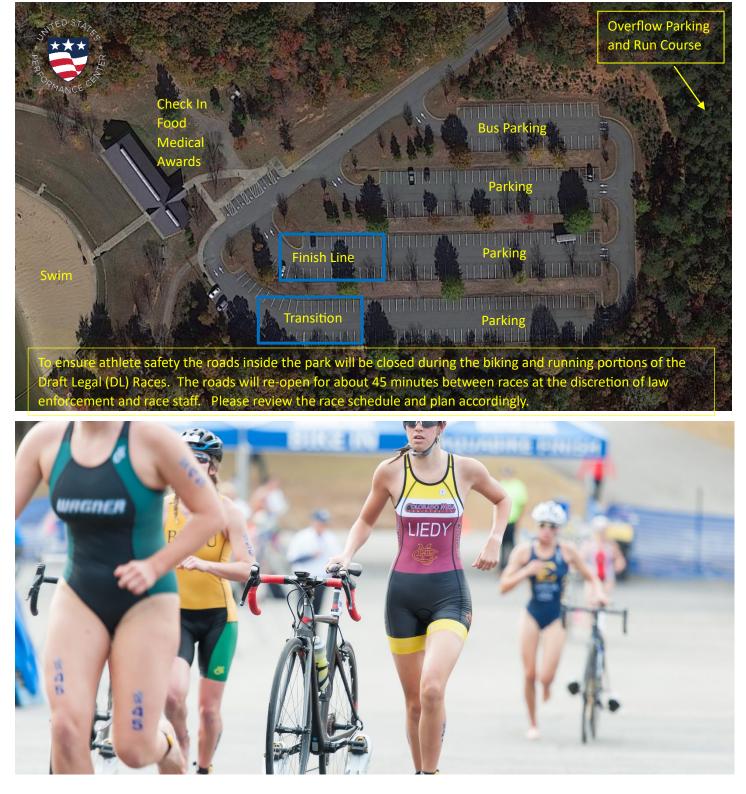

> Draft Legal Races need closed bike and run courses. Please, no cars on course while athletes are racing.

## Race Site Layout - Lake Norman State Park - US Performance Center Draft Legal Triathlon Festival