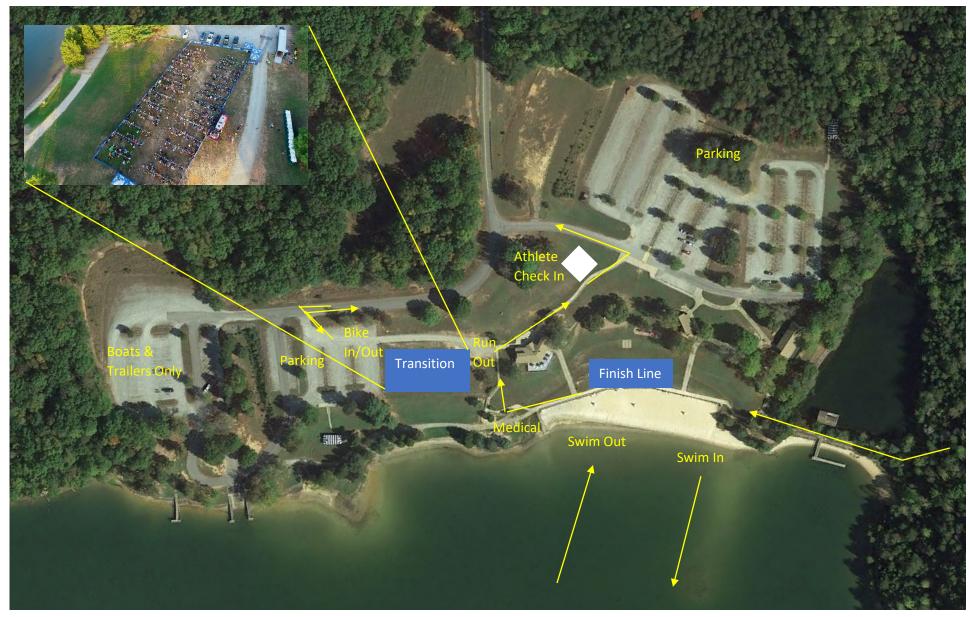

roll on your back and flag one of our lifeguards. Athletes can swim on either side of the orange sighting buoys. Yellow turn buoys for your respective course must be on right.

Yellow Triangles – Long Course Turns (2) / Yellow Barrels – Olympic Course Turns (2)



Kinetic Triathlon Long Course & Olympic Bike\_2025







Kinetic Triathlon Festival Long Course and Olympic Run Course: 13.1 / 6.2 Miles

**Long Course Run** – 13.1 Miles: Athletes do 3 loops of the run course to include the full cabin loop each time. **Olympic Course Run** – 6.2 Miles: Athletes do 2 loops of the run course, excluding the cabin loop each time. All athletes do the short 0.1 mile out and back section at the start of the run, but skip it on each additional lap.



## Lake Anna State Park Kinetic/Acorn Site Layout





## Kinetic Half Bike Course Cue Sheet



- 0.0 Pass Mount line in an EASY gear for uphill start
- 2.7 Left on Lawyers (Rt 601) (exit Lake Anna State Park)
- 3.9 Right on Stubbs Bridge Rd
- 7.0 Right on Post Oak
- 14.3 Left on Seays
- 16.6 Left on Robert E. Lee
- 18.4 Left on W. Catharpin
- 25.2 Right on W. Catharpin
- 25.6 Left on Lawyers
- 26.5 Right on Tatum
- 32.6 Left on Orange Springs
- 35.4 Right on Belmont
- 35.8 Left on Jones Powell
- 37.5 Left on Lawyers (Start 2<sup>nd</sup> Lap)
- 41.5 Left on Tatum
- 47.6 Left on Orange Springs
- 50.4 Right on Belmont
- 50.9 Left on Jones Powell
- 52.5 Straight on Lawyers (Finish 2nd Lap)
- 54.65 Right into State Park
- 57.3 Dismount before yellow line!





## Kinetic Multisport Festival Olympic Bike Course Cue Sheet

| Mileage | Notes