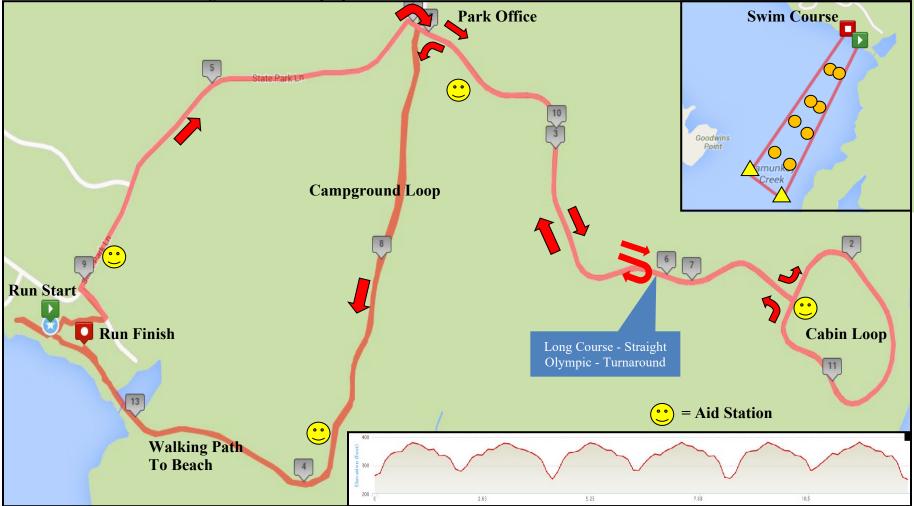

**Long Course Run** – 13.1 Miles: Athletes do 3 loops of the run course to include the full cabin loop each time. **Olympic Course Run** – 6.2 Miles: Athletes do 2 loops of the run course, excluding the cabin loop each time. All athletes do the short 0.1 mile out and back section at the start of the run, but skip it on each additional lap.