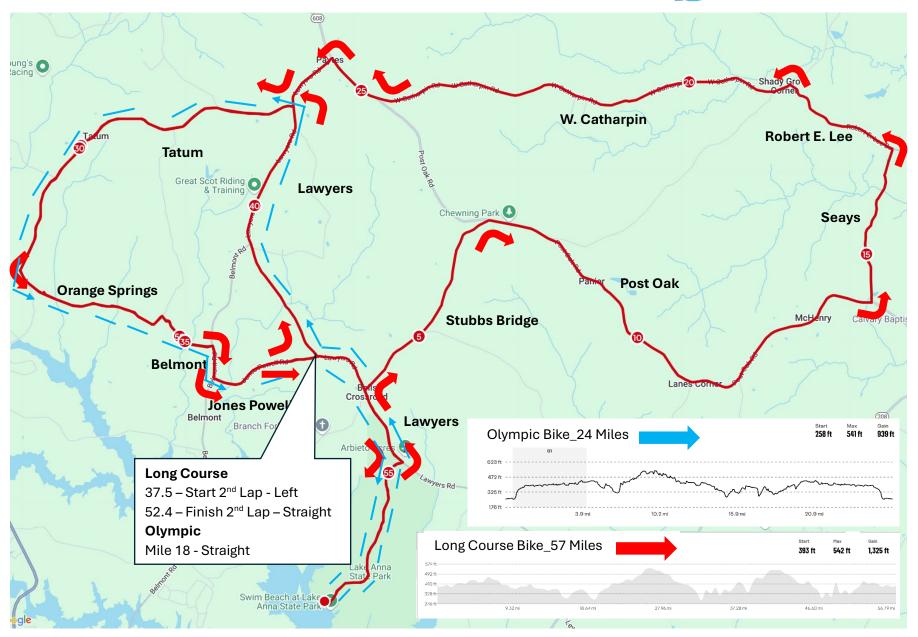

## Kinetic Half Bike Course Cue Sheet

- 0.0 Pass Mount line in an EASY gear for uphill start
- 2.7 Left on Lawyers (Rt 601) (exit Lake Anna State Park)
- 3.9 Right on Stubbs Bridge Rd
- 7.0 Right on Post Oak
- 14.3 Left on Seays
- 16.6 Left on Robert E. Lee
- 18.4 Left on W. Catharpin
- 25.2 Right on W. Catharpin
- 25.6 Left on Lawyers
- 26.5 Right on Tatum
- 32.6 Left on Orange Springs
- 35.4 Right on Belmont
- 35.8 Left on Jones Powell
- 37.5 Left on Lawyers (Start 2<sup>nd</sup> Lap)
- 41.5 Left on Tatum
- 47.6 Left on Orange Springs
- 50.4 Right on Belmont
- 50.9 Left on Jones Powell
- 52.5 Straight on Lawyers (Finish 2nd Lap)
- 54.65 Right into State Park
- 57.3 Dismount before yellow line!

## Kinetic Multisport Festival Olympic Bike Course Cue Sheet

| Mileage | Notes                                                      |
|---------|------------------------------------------------------------|
| 0.0     | Mount bike after line and proceed to park entrance         |
| 2.6     | Turn Left on Lawyers Road                                  |
| 4.8     | Turn Right on Lawyers Road                                 |
| 8.9     | Turn Left on Tatum Road                                    |
| 14.5    | Turn Left on Orange Springs Road                           |
| 17.8    | Turn Right on Belmont                                      |
| 18.2    | Turn Left on Jones Powell                                  |
| 19.5    | Continue Straight as Jones Powell turns into Lawyers       |
| 22.0    | Turn Right back into park                                  |
| 24.6    | Dismount bike before the line, run bike to transition area |