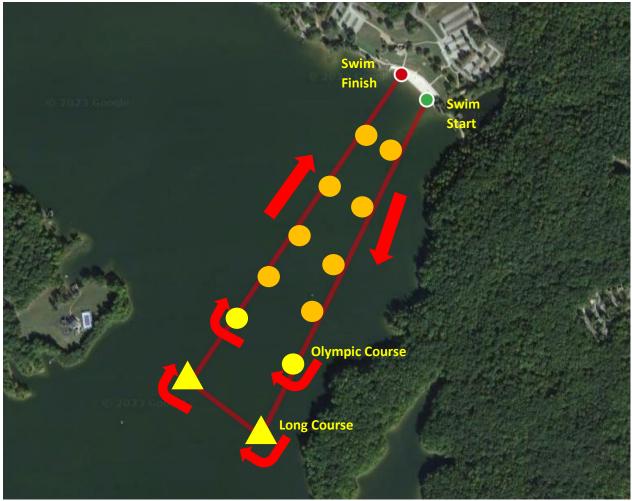

Kinetic Triathlon Festival Long Course & Olympic Swim Course 1.2 Miles / 1500 Meters

If you need assistance, roll on your back and flag one of our lifeguards. Athletes can swim on either side of the orange sighting buoys. Yellow turn buoys for your respective course must be on right.

Yellow Triangles – Long Course Turns (2) / Yellow Barrels – Olympic Course Turns (2)

Kinetic Triathlon Long Course & Olympic Bike\_2025

Kinetic Triathlon Festival Long Course and Olympic Run Course: 13.1 / 6.2 Miles