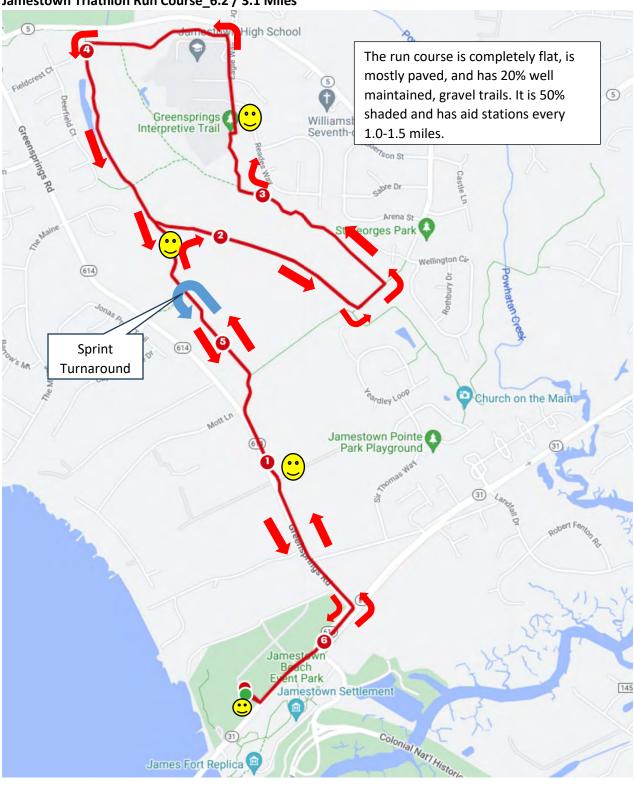

ers



Water is brackish and shallow. If you need assistance, roll on your back and flag one of our lifeguards. Or, swim towards shore and stand up.

\*Route may be reversed due to currents\*



Jamestown Triathlon Bike Course\_24 / 11.4 Miles



## **Cue Sheet**

Mile 0.5 - Left Jamestown Rd Mile 11.7 - Right on Centerville Rd Mile 0.6 - Left Green Springs Rd Mile 16.3 - Right on Brick Bat Rd

Mile 2.5 - Right on Rt. 5 Mile 18.9 – Left on Rt. 5

Mile 2.6 - Left on Centerville Rd Mile 20.0 - Right on Rt. 5 (Monticello goes straight)

Mile 4.0 – Sprint Left on Brick Bat / Oly Straight Mile 21.3 – Right on Green Springs

Mile 8.7 - Left on Jolly Pond Rd Mile 23.2 – Right into park via back entrance

Mile 10.2 – Turnaround at Middle School

## Jamestown Triathlon Run Course\_6.2 / 3.1 Miles





Jamestown Site Layout