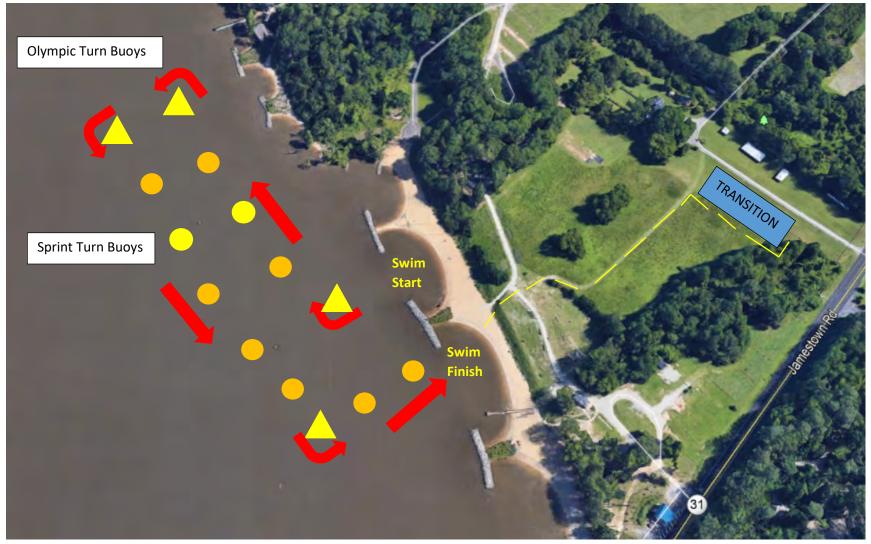

## Jamestown Triathlon Swim Course 1500 / 750 Meters

Water is brackish and shallow. If you need assistance, roll on your back and flag one of our lifeguards. Or, swim towards shore and stand up.

\*Route may be reversed due to currents\*