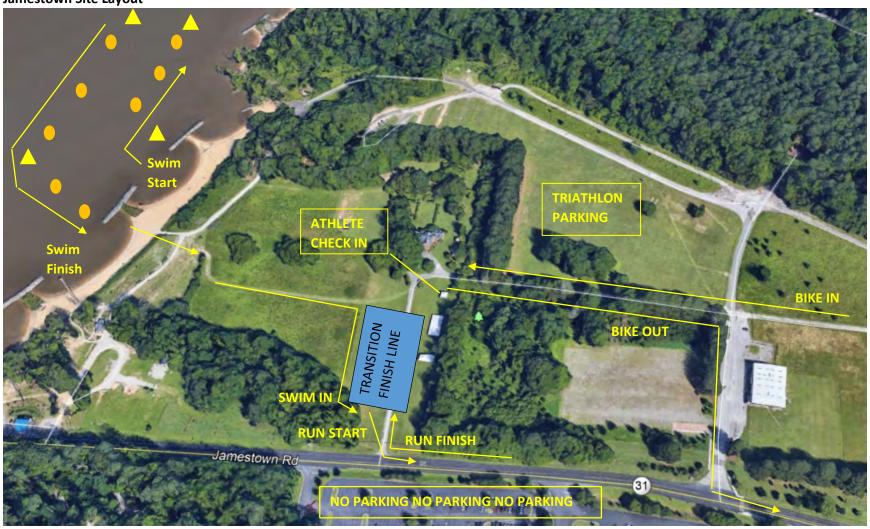

d shallow. If you need assistance, roll on your back and flag one of our lifeguards. Or, swim towards shore and stand up.

\*Route may be reversed due to currents\*



Jamestown Triathlon Bike Course\_24 / 11.4 Miles



## **Cue Sheet**

Mile 0.5 - Left Jamestown Rd Mile 11.7 - Right on Centerville Rd Mile 0.6 - Left Green Springs Rd Mile 16.3 - Right on Brick Bat Rd

Mile 2.5 - Right on Rt. 5 Mile 18.9 – Left on Rt. 5

Mile 2.6 - Left on Centerville Rd Mile 20.0 - Right on Rt. 5 (Monticello goes straight)

Mile 4.0 – Sprint Left on Brick Bat / Oly Straight Mile 21.3 – Right on Green Springs

Mile 8.7 - Left on Jolly Pond Rd Mile 23.2 – Right into park via back entrance

Mile 10.2 – Turnaround at Middle School

## Jamestown Triathlon Run Course\_6.2 / 3.1 Miles





Jamestown Site Layout