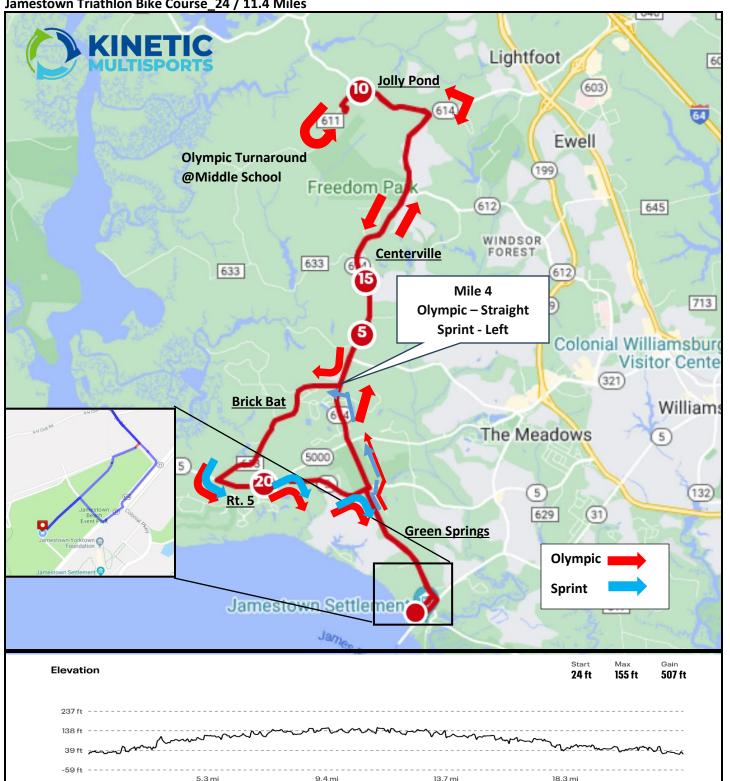

Jamestown Triathlon Bike Course\_24 / 11.4 Miles

## **Cue Sheet**

Mile 0.5 - Left Jamestown Rd Mile 11.7 - Right on Centerville Rd Mile 0.6 - Left Green Springs Rd Mile 16.3 - Right on Brick Bat Rd

Mile 2.5 - Right on Rt. 5 Mile 18.9 – Left on Rt. 5

Mile 2.6 - Left on Centerville Rd Mile 20.0 - Right on Rt. 5 (Monticello goes straight)

Mile 4.0 – Sprint Left on Brick Bat / Oly Straight Mile 21.3 – Right on Green Springs

Mile 8.7 - Left on Jolly Pond Rd Mile 23.2 – Right into park via back entrance

Mile 10.2 – Turnaround at Middle School